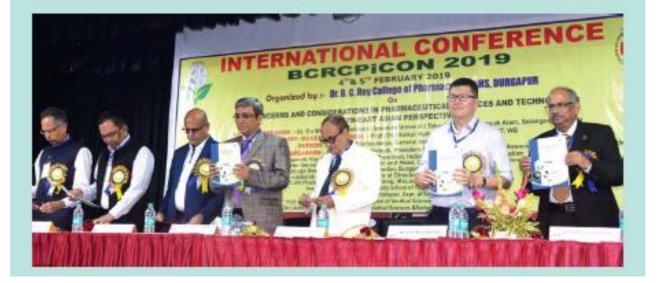

| 9000.00                      | 9000.00                     |
| Mess Charges                            | 20000.00                     | 20000.00                    | 24000.00                     | 20000.00                    |
| Total (With Hostel)                     | 91580.00                     | 72750.00                    | 76750.00                     | 72750.00                    |

|   | V-DIN-COLS      |
|---|-----------------|
| - | NOFINE          |
| - | 100/-           |
|   |                 |
| - | 300/-           |
|   | and the same of |
| - | 500/-           |
| - | 2000/-          |
| - | 4000/-          |
|   |                 |

If any student fails to submit requisite fees within May/ November, he/she shall not be allowed to appear in semester examinations.



## Fees Structure - B. Pharm (2021-2025)

| (a) Tuition per year                    |                                                                                                                                                                                                                                                                                                                                                                                                        | 88,000.00