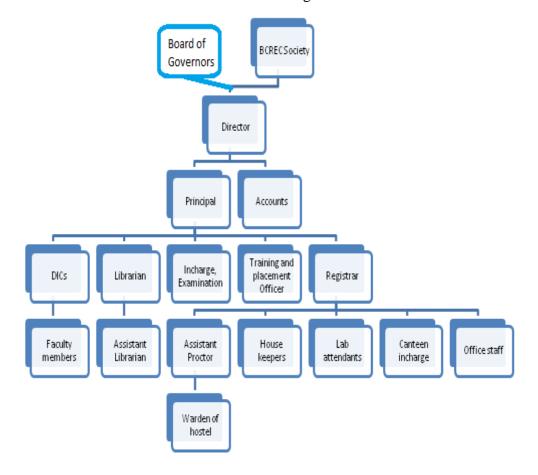

## DR. B.C. ROY COLLEGE OF PHARMACY AND AHS – ORGANIZATIONAL CHART BIDHANNAGAR, DURGAPUR-06

#### ACADEMIC COUNCIL

1. DIRECTOR - CHAIRMAN
2. PRINCIPAL - CONVENOR

3: DIC, PHARMACEUTICS - MEMBER 4. DIC, PHARMACOLOGY - MEMBER

5. DIC, PHARM. CHEMISTRY - MEMBER

DIC, PHARMACOGNOSY - MEMBER
 & GENERAL PHARMACY

7. IN-CHARGE, EXAM CELL - MEMBER

8. REGISTRAR - MEMBER SECRETARY

9. CO-ORDINATOR, DIPLOMA - MEMBER (Invitee)

### DIVISIONAL IN-CHARGES (DIC):

#### Pharmacology Division

1. PROF. DR. SHYAMASHREE S.S. MANNA DIC

2. DR. ABHIK SI JT. DIC

#### Pharmaceutics Division

1. DR. SANTANU CHAKRABORTY DIC 2. MRS. RITUPARNA CHAKI GHSOH JT. DIC

#### Pharmaceutical Chemistry Division

1. DR. SOUVIK BASAK DIC 2. DR. AMIT KUMAR HALDER JT. DIC