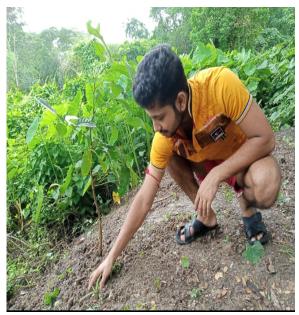

In the enclosed pages, a sample of such activities has been recorded (excerpts taken from the MAR report submitted by respective students to their Mentors).

Tree Plantation at Student's Locality Samim Kazi (Roll: 18901918121)

| Moulik Bhaltachanyya | Ssu    | <b>D</b> | Bork      |
|----------------------|--------|----------|-----------|
| Student              | Mentor | SPOC     | Principal |

Herb Plantation at Student's Home Sourav Ghosh (ROLL: 18901919104)