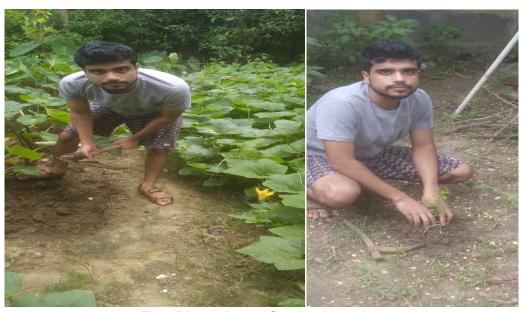

In the enclosed pages, a sample of such activities has been recorded (excerpts taken from the MAR report submitted by respective students to their Mentors).

Tree Plantation at Student's Locality Samim Kazi (Roll: 18901918121)

| Suman Sahana | Ssu    | 1    | Sort      |
|--------------|--------|------|-----------|
| Student      | Mentor | SPOC | Principal |

Tree Plantation at Student's Terrace Rimpa Karmakar (Roll: 18901919108)