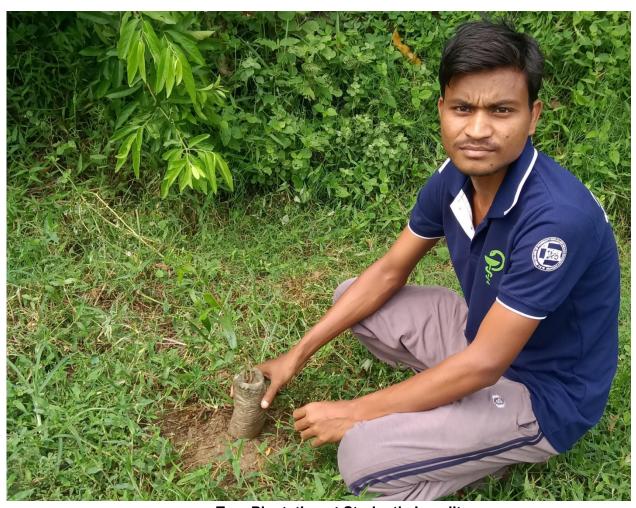

In the enclosed pages, a sample of such activities has been recorded (excerpts taken from the MAR report submitted by respective students to their Mentors).

Tree Plantation at Student's Locality Samim Kazi (Roll: 18901918121)

| Samim Kazi | Ssur   |      | Sort      |  |
|------------|--------|------|-----------|--|
| STUDENT    | MENTOR | SPOC | PRINCIPAL |  |

Tree Plantation at Student's native Suman Sahana (Roll-18901918002)