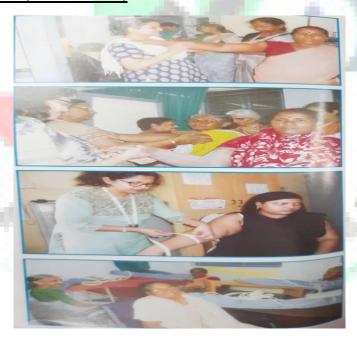

## 2.A. Women Rights

Woman rights a seminar was organized by the Institute in collaboration with and interacted with the student. About 112 students from First year to M.pharm Final Year participated in this seminar.

ITC Vivel. Ms AVNI BHATIA from Vivel talked about the Women Rights

## 2.B. On health issues (breast cancer)

A programme on Breast Cancer was organised by "HITAISHINI

Ph : (0343) 253 2679
Telefax : (0343) 253 2679
e-mail : bcrcp\_dgp@yahoo.co.in

www.bcrcp.ac.in | www.bcrcp.net | Dr. Meghnad Saha Sarani, Bidhannagar, Durgapur-713206, West Bengal