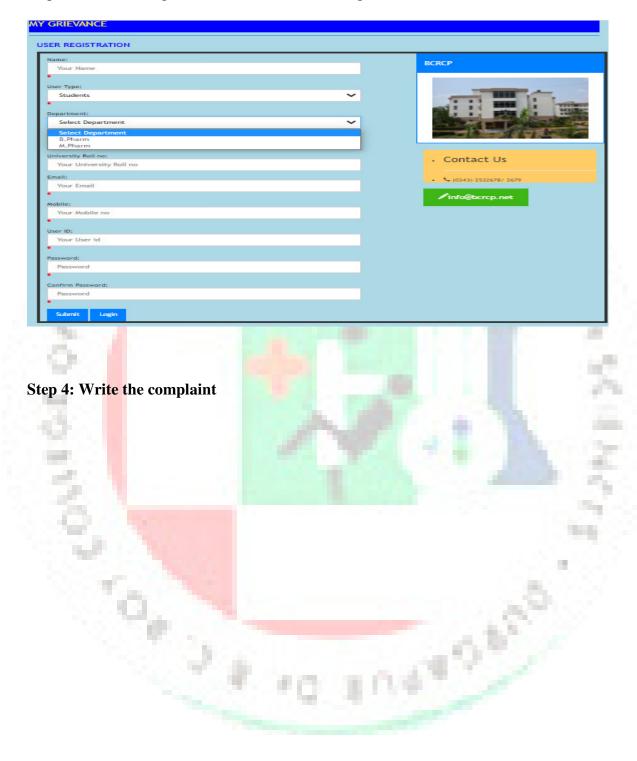

Grievance Redressal Committee (GRC)
The College has a well defined Online Grievance Redressal Mechanism through a duly constituted Committee for all stakeholders.

Anti-Ragging Measures

The College ensures Ragging Free environment for healthy and holistic learning. Anti-Ragging banners and Hoardings are displayed at prominent places in the campus and Anti-Ragging Sqauds keep constant vigil. Awareness among all stake holders regarding Anti-Ragging measures are constantly disseminated.