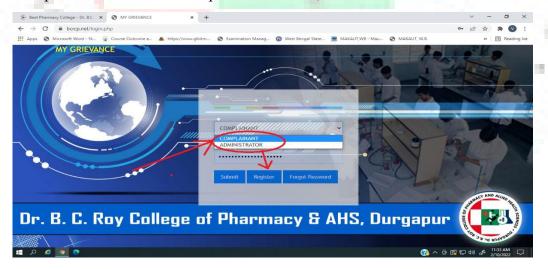

Internal Complaints Committee (ICC)

As per the sexual harrassment of Women at Workplace (Preverntion, Probhibition and Redressal) Rules, 2013, our Institute has an ICC for considering complaints for sexual harrassments of women working and studying in the

Grievance Redressal Committee (GRC)
The College has a well defined Online Grievance Redressal Mechanism through a duly constituted Committee for all stakeholders.

Anti-Ragging Measures

The College ensures Ragging Free environment for healthy and holistic learning. Anti-Ragging banners and Hoardings are displayed at prominent places in the campus and Anti-Ragging Sqauds keep constant vigil. Awareness among all stake holders regarding Anti-Ragging measures are constantly disseminated.