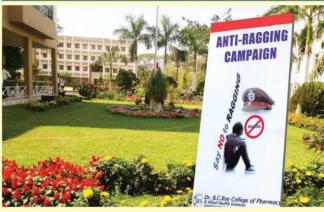

The campus of DR B C ROY COLLEGE OF PHARMACY AND ALLIED HEALTH SCIENCES is free of menace of ragging. Students are refrain from ragging. In order to prevent such activity in the campus, **ANTI-RAGGING COMMITTEE** have been developed and brought into operation even before the start of first year classes by the Principal. **ANTI-RAGGING COMMITTEE** of the Institute review the incident of ragging and take actions according to the law. Supreme court of India has banned ragging.

#### ii. Erection of Posters

Academic programme office may put up posters in prominent places within the campus to exhort students to prevent, or not to indulge in ragging, also mentioning the names of the officials and their contact numbers, to be contacted in case of "ragging". The same needs to be displayed on the website of the institute. (Annexure-I)

ANTIRAGGING AWARENESS IN THE APPLICATION BROCHURE FOR ADMISSION

AWARENESS THROUGH DISPLAYS/POSTERS

www.bcrcp.ac.in | www.bcrcp.net

Ph : (0343) 253 2679
Telefax : (0343) 253 2679
e-mail : bcrcp\_dgp@yahoo.co.in