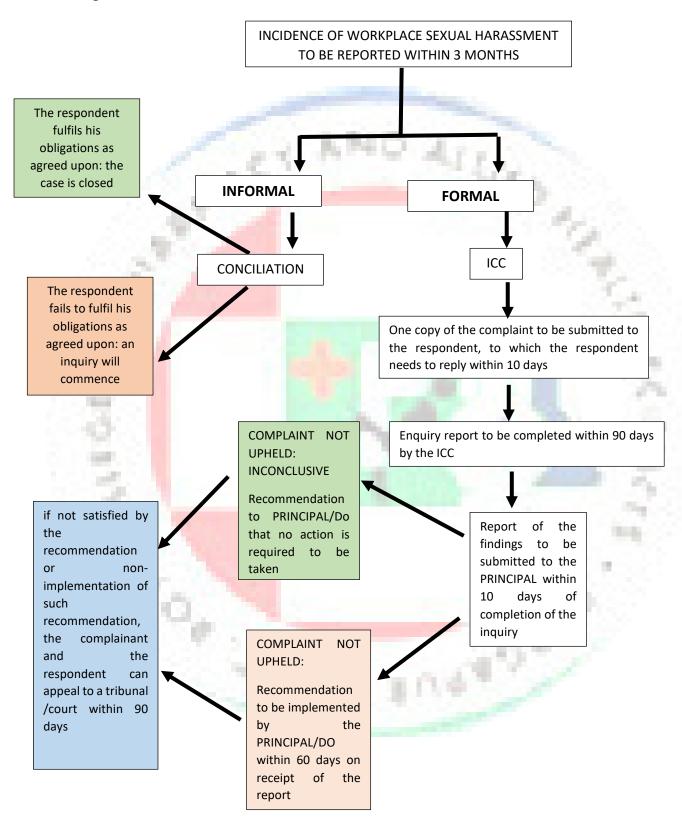

#### 3.3. Redress

Mechanism of Redressal of sexual harassment cases as per the guidelines of Sexual Harassment at workplace (prevention, prohibition and redressal) Act 2013

<u>During a redress process the Complaints Committee/s are required to assure confidentiality, non-retaliation and recommend interim measures as needed to conduct a fair inquiry.</u>

The Complaints Committee/s needs to have information on the **six stages** (including fifteen steps), detailed below, for addressing a complaint of workplace sexual harassment (as per the Handbook on Sexual Harassment of Women at Workplace).

#### **STAGE 1: RECEIPT OF THE COMPLAINT**

- STEP 1: Receive and acknowledge receipt of the complaint
- STEP 2: Meet and talk to the complainant to explore options for formal and informal resolution
- STEP 3: Informal mechanism
- STEP 4: Formal mechanism
- STEP 5: Respondent and response

#### **STAGE 3: INTERVIEWS**

STEP 8: Prepare an interview plan for the hearing Complainant, Witness and Respondent.

STEP 9: Assess the completeness of the information collected

## **STAGE 2: PLANNING CAREFULLY**

STEP 6: Prepare the file STEP 7: Consideration

## **STAGE 4: REASONING**

STEP 10: Analyse and assess the information gathered during the inquiry

STEP 11: Create a timeline to help establish the sequence of events related to the complaints.

STEP 12: Compare similarities and differences within each of the statement made by interviewees.

## STAGE 5: FINDINGS AND RECOMENDATIONS

STEP 13: Findings STEP 14:

Recommendations

## STAGE REPORT

6:

STEP 15: Writing the report.

Ph : (0343) 253 2679
Telefax : (0343) 253 2679
e-mail : bcrcp\_dgp@yahoo.co.in

www.bcrcp.ac.in | www.bcrcp.net

Dr. Meghnad Saha Sarani, Bidhannagar, Durgapur-713206, West Bengal