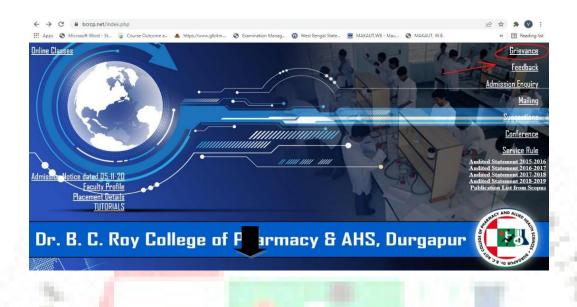

Grievance Redressal Committee (GRC)
The College has a well defined Online Grievance Redressal Mechanism through a duly constituted Committee for all stakeholders.

Anti-Ragging Measures

The College ensures Ragging Free environment for healthy and holistic learning. Anti-Ragging banners and Hoardings are displayed at prominent places in the campus and Anti-Ragging Sqauds keep constant vigil. Awareness among all stake holders regarding Anti-Ragging measures are constantly disseminated.