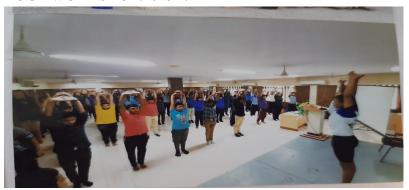

# Yoga Workshop

AY: 2016-2021

The Yoga workshops have been a part of the curricular activities of the College. Mr Tarun Mukherjee. He is a Yoga trainer having an experience of more than 20 years and has been the resource person over the years in Yoga for our Institute. Yoga classes were carried out from AY 2018-2019 onwards. As a part of life skill development, yoga workshops were carried out after college hours both in the Open air Auditorium of the Institute or closed Auditorium. However, due to pandemic online mode of Yoga classes were carried out from AY 2019-2020 onwards. In the Covid pandemic all students were encouraged to enroll for the YOGA classes. Online registration and the Yoga classes were carried through Zoom and Google meet. About 41 students enrolled for 2019-20 and 21 students for the AY2020-21. All were reported to successfully completed the workshop.

#### YOGA WORKSHOP:2018-19

Approved by AICTE, PCI & Affiliated to the Maulana Abul Kalam Azed University of Tchnology, West Bengal (Formerly WBUT) and WBSCT&VE&SD

The different types of Yoga Asanas like Suryanamaskar, Tadasana, Halasana, Bhujangasana, Vajrasana, etc. were practiced in the workshop. The different types of Pranayamas were also done in the workshop. The health benefits of different Asanas and Pranayams were also discussed in the workshop.