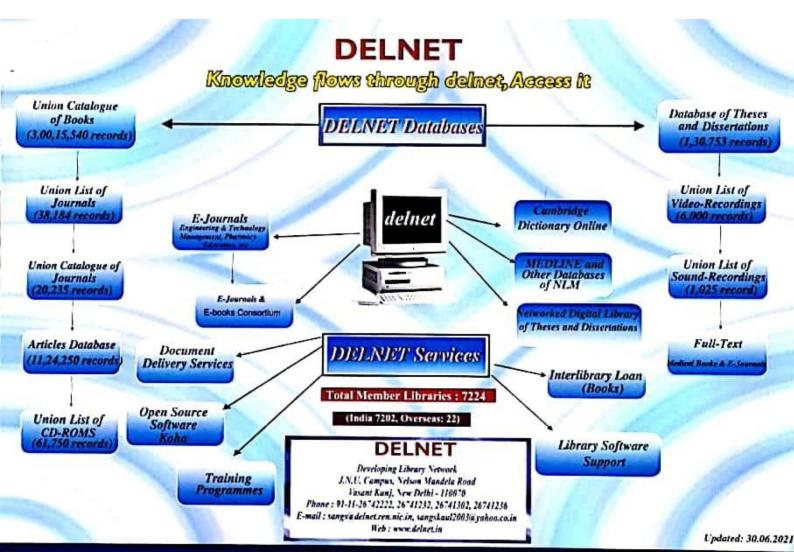

I would like to mention that DELNET provides access to more than three crore catalogue records of books, journals, articles, etc. through Discovery Portal and also more than one crore and fifty lakh full-text e-books, e-journals & e-articles through Knowledge Gainer Portal. DELNET also provides Delplus software free of charge for library automation purpose. DELNET Guest House facility at New Delhi can also be availed by member-libraries on payment basis.