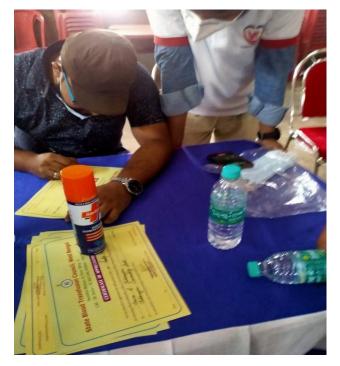

# Student Roll No: 18901917128 (AMRITA HAZRA) BLOOD DONATION CAMP

(Principal's Signature) (SPOC's Signature)

Amrita Hazria.

(Mentor's Signature)

#### #MAR - 12. Blood donation

#### 12 a. blood donation

Fait

J. Shicheja

Sugar XV Whan

Principal's sign.

Spoc's sign.

Mentor's sign