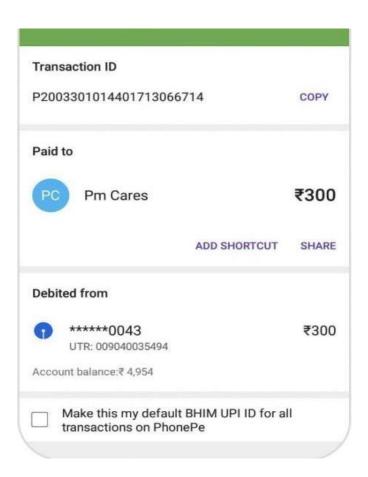

## Contribution in ReliefFund(SLno.7)

(Principal'sSignature).

(SPOC'SSignature).

(Student'sSignature).

Sourser Ghosh

## STUDENT'SNAME:SOURAVGHOSH UNIVERSITYROLLNO:18901919104

NOTE - This is confirmation of your contribution to FM CARES Fund. Contribution receipts for

| Paytm                                                                                                                                                                                                                                                                                                                                                                                                                                                                                                                                                                                                                                                                                                                                                                                                                                                                                                                                                                                                                                                                                                                                                                                                                                                                                                                                                                                                                                                                                                                                                                                                                                                                                                                                                                                                                                                                                                                                                                                                                                                                                                                          | SOURAV GHOSH<br>WEATOCHS                   |                                                                                                                                                                   |                                                                                                   |
|--------------------------------------------------------------------------------------------------------------------------------------------------------------------------------------------------------------------------------------------------------------------------------------------------------------------------------------------------------------------------------------------------------------------------------------------------------------------------------------------------------------------------------------------------------------------------------------------------------------------------------------------------------------------------------------------------------------------------------------------------------------------------------------------------------------------------------------------------------------------------------------------------------------------------------------------------------------------------------------------------------------------------------------------------------------------------------------------------------------------------------------------------------------------------------------------------------------------------------------------------------------------------------------------------------------------------------------------------------------------------------------------------------------------------------------------------------------------------------------------------------------------------------------------------------------------------------------------------------------------------------------------------------------------------------------------------------------------------------------------------------------------------------------------------------------------------------------------------------------------------------------------------------------------------------------------------------------------------------------------------------------------------------------------------------------------------------------------------------------------------------|--------------------------------------------|-------------------------------------------------------------------------------------------------------------------------------------------------------------------|---------------------------------------------------------------------------------------------------|
| Contribution Summary                                                                                                                                                                                                                                                                                                                                                                                                                                                                                                                                                                                                                                                                                                                                                                                                                                                                                                                                                                                                                                                                                                                                                                                                                                                                                                                                                                                                                                                                                                                                                                                                                                                                                                                                                                                                                                                                                                                                                                                                                                                                                                           | 93 Mar., 2023, SR:50 HM                    | GOVERNMENT OF ODISHA GENERAL ADMINISTRATION & PLIBLIC GRIEVANCE DEPARTS CHIEF MINISTERS RELIEF FUND PAN NO - AAATO4364P                                           |                                                                                                   |
| BENEFICIAIN FUND PM CARES Fund Plant Manusch Prins Assertion and Fusion In Recognity Washingt Public  Part  - The Committee of Public  - The Committee of Pu |                                            | Receipt No - donori-72020/0000528  Received with thanks a sum of Rs. 50/- (R (019013249932) from Shri/Smt SOURAV (BARDHAMAN, WEST BENGAL as a donation to Odtsha. | GHOSH. Vill+Po-sar. PURBA                                                                         |
| DETAILS OF CONTRIBUTION  Contribution Amount  Mode of Payment  Paym Crider to  Amount Print  DETAILS OF CONTRIBUTIOR                                                                                                                                                                                                                                                                                                                                                                                                                                                                                                                                                                                                                                                                                                                                                                                                                                                                                                                                                                                                                                                                                                                                                                                                                                                                                                                                                                                                                                                                                                                                                                                                                                                                                                                                                                                                                                                                                                                                                                                                           | 614.00<br>FPE-NII<br>1084/310086<br>F14.00 | Scan QB to Verify Receipt                                                                                                                                         | Under Secretary Chief Minister's Relief Fund Officer On Special Duty Chief Minister's Relief Fund |
| SOUBAYCHOSH                                                                                                                                                                                                                                                                                                                                                                                                                                                                                                                                                                                                                                                                                                                                                                                                                                                                                                                                                                                                                                                                                                                                                                                                                                                                                                                                                                                                                                                                                                                                                                                                                                                                                                                                                                                                                                                                                                                                                                                                                                                                                                                    |                                            | The contribution to Chief Minister's Relief Fund en<br>under section 80 G(2)(tilld) of Income Tax Act. 1961                                                       | titles the donor to 100% exemption                                                                |

**Contributionin Relief Fund**(SLNo7)

(Principal'sSignature).

(SPOC'SSignature).

(Student'sSignature).