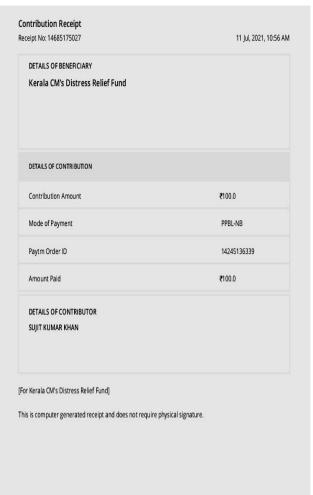

#### #MAR - 7. Participation in Relief Camp

Fort

J. Shirheja

Sugar XY Khan

Principal's sign.

Spoc's sign.

Mentor's sign