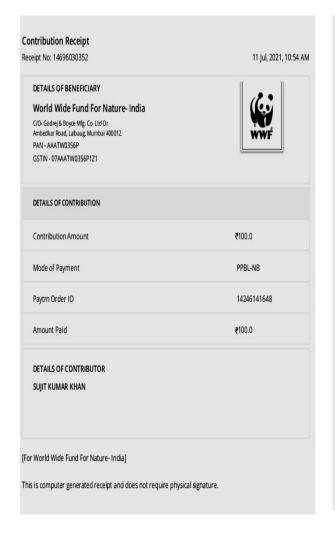

#### #MAR - 7. Participation in Relief Camp

Fort

J. Shirheja

Sugar XY Khan

Principal's sign.

Spoc's sign.

Mentor's sign