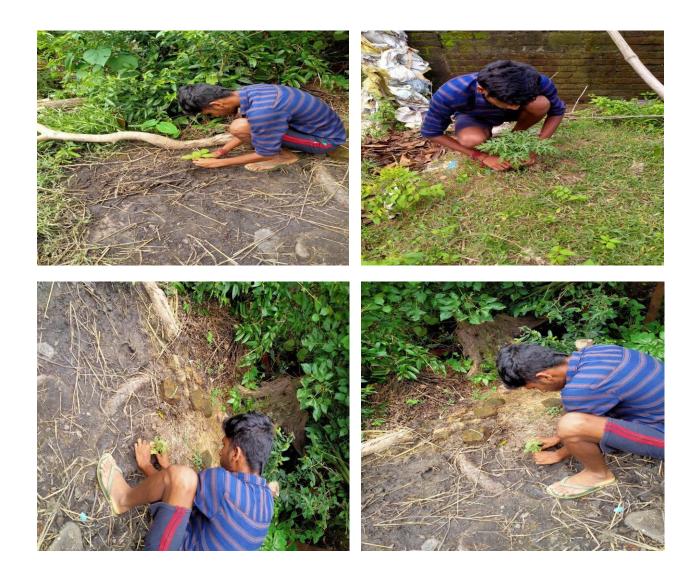

--------------|------------------------|
| Sourar Mandal       | Tramer              |                    | Box                    |



26.(d) MOVIE REVIEW UPLOADED ON FACEBOOK AS:

https://www.facebook.com/story.php?story\_fbid=2602110116760116&id=100008834590063

| SIGNATURE OF MENTEE | SIGNATURE OF MENTOR | SIGNATURE OF SPOCS | SIGNATURE OF PRINCIPLE |
|---------------------|---------------------|--------------------|------------------------|
| Sourar Mandal       | Tramer              |                    | Bork                   |

Name-Sujit Kumar Khan

Roll no-18901919103

## #MAR 24 a) photography

Link:-

 $https://www.instagram.com/p/CQ\_ZXEPM068b69cvbg5y1123o2Cl3TjGKutNu40/?utm\_medium=copy\_link$ 





Principal's sign.

Spoc's sign.

Mentor's sign

#MAR - 4.Tree plantation





Principal's sign. Spoc's sign. Mentor's sign Student's sign.

#### #MAR - 7. Participation in Relief Camp





Fort

J. Shirheja

Sugar XY Khan

Principal's sign.

Spoc's sign.

Mentor's sign

#### #MAR - 12. Blood donation

#### 12 a. blood donation





Fait

J. Shicheja

Sugar XV Whan

Principal's sign.

Spoc's sign.

Mentor's sign

### 12 b. Blood donation camp organization-









Soul

A. Shucheyer

Sugar ny whan

Principal's sign.

Spoc's sign.

Mentor's sign

## #MAR – 24 d) .Review of Film and Novel



https://www.instagram.com/p/CQ\_bV6vMn5QiKHnHyIQJ7mYZVZ4-IO59UqJ3N00/?utm\_medium=copy\_link



https://www.instagram.com/p/CQtOL4zsISRpszmk hlZzez83wC8Si5iJRTQ71M0/?utm\_medium=copy\_l ink

| Sent.             |              | J. Sherheja   | Sugar xy whan   |
|----------------