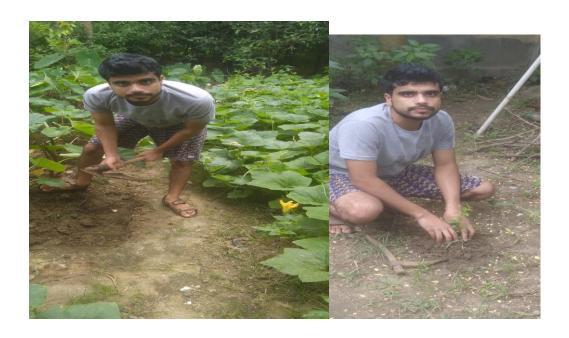

# 6.Student Roll No- 18901918014(Moulik Bhattacharyya)

# Tree plantation

| Moulik Bhattacharyya | Ssu    | 1    | Bork      |
|----------------------|--------|------|-----------|
| Student              | Mentor | SPOC | Principal |