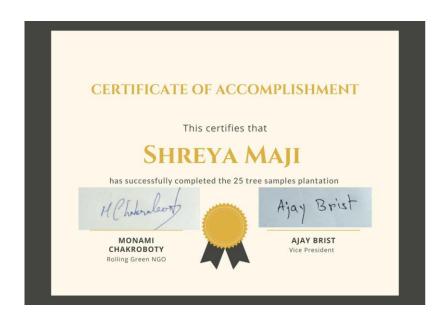

Signature)

Rimpa Kapmakan

## Students Roll No.: 18901919108 (RIMPA KARMAKAR)





## **Review on Movie**

Sort

Rimpa Kapmakan

(Principal's Signature)

(SPOC's Signature)

(Student's Signature)



## Students Roll No.: 18901919108 (RIMPA KARMAKAR)





# Participation in quiz

(Principal's Signature)

(SPOC's Signature)

(Student's Signature)

Rimpa Kapmakan

## Students Roll No.: 18901919108 (RIMPA KARMAKAR)



### **Participation in tech fest- Photography**

(Principal's Signature)

(SPOC's Signature)

(Student's Signature)

Rimpa Kapmakan

J. Shechejer

(Mentor's Signature)

## 3<sup>RD</sup> YEAR (5<sup>th</sup> and 6<sup>th</sup>) SEMESTER MAR DOCUMENT

Name: SHREYA MAJI

**University Roll:** 18901918048

## 1. Participation in Quiz



## 2. Participation in tree plantation event



## 3. Donation in charitable trust



## 4. Participation in Ecell event



# Name:-SOUMYAJIT CHAKRABORTY UNIVERSITY ROLL NO:18901917044

YEAR:- 4TH

**SEM** :- **8TH** 





Collect ion of relief camps



## To be part of the relief work team



## Quiz certific ate





# Contrib utions to charita ble trusts / donatio ns



## Contribut ions to charitabl e trusts / donation s



## Member of professi onal society



## InduIndus trial training certificat e



## Yoga cammp certifica te





(Principal's Signature)

(SPOC's Signature)

Sattante Para

(Mentor's signature)

( student's signature)