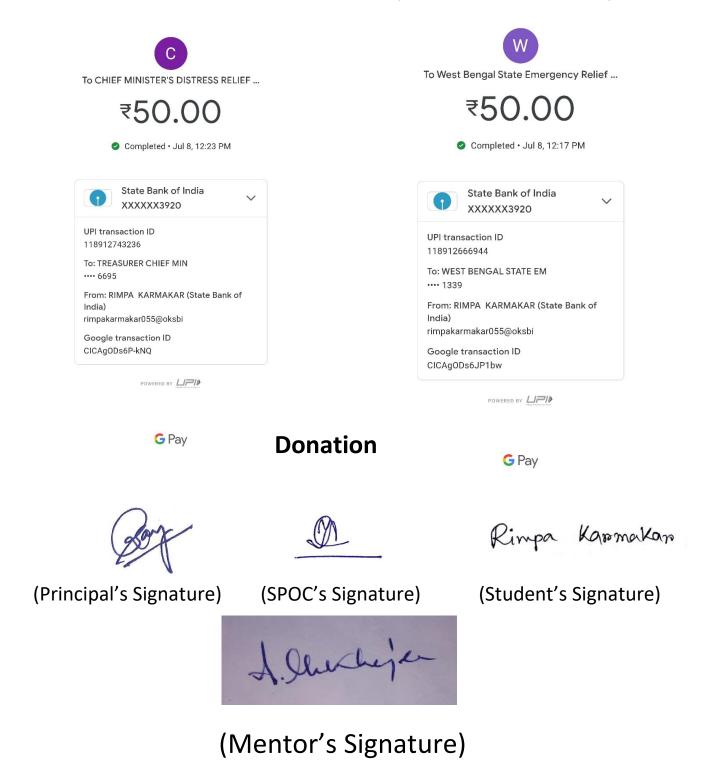

he webinar series "MAKAUT TALK SHOW: START UP WITHOUT FEAR S1 E1 "held on 2" July, 2021.

Registration No: MAKAUT-WEB-210702-2039

Event ID: 20210702-WEB-MTSS

Date: 2" July, 2021

Dr. P.P. Lahiri
Registrar, MAKAUT, WB

Stort

Rimpa Kapmakan

(Principal's Signature)

(SPOC's Signature)

(Student's Signature)



# (Mentor's Signature)

## Students Roll No.: 18901919108 (RIMPA KARMAKAR)





Certificate of Japanese language learning

Certificate of French language learning

(Principal's Signature)

(SPOC's Signature)

Rimpa Kapmakan

(Stdent's Signatre)

## Students Roll No.: 18901919108 (RIMPA KARMAKAR)





## **Theme Photography**

(Principal's Signature)

(SPOC's Signature)

(Student's Signature)

Rimpa Kapmakan

# (Mentor's Signature)

# Students Roll No.: 18901919108 (RIMPA KARMAKAR)



## Students Roll No.: 18901919108 (RIMPA KARMAKAR)



**Household Works** 

(Principal's Signature)

Rimpa Kapmakan

(SPOC's Signature) (Student's Signature)

(Mentor's Signature)

Students Roll No.: 18901919108 (RIMPA KARMAKAR)



**Tree Plantation** 

(Principal's Signature)

(SPOC's Signature)

(Student's Signature)

Rimpa Kapmakan

## Students Roll No.: 18901919108 (RIMPA KARMAKAR)





## **Review on Movie**

Sort

Rimpa Kapmakan

(Principal's Signature)

(SPOC's Signature)

(Student's Signature)



## Students Roll No.: 18901919108 (RIMPA KARMAKAR)





# Participation in quiz

(Principal's Signature)

(SPOC's Signature)

(Student's Signature)

Rimpa Kapmakan

## Students Roll No.: 18901919108 (RIMPA KARMAKAR)



### **Participation in tech fest- Photography**

(Principal's Signatu