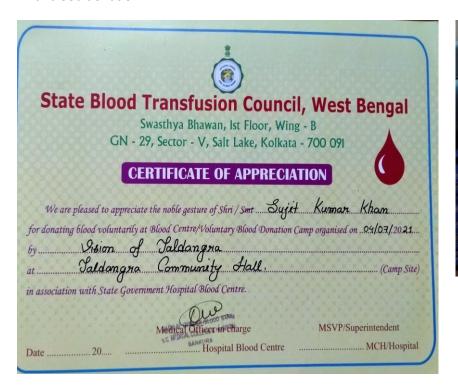

#### #MAR - 12. Blood donation

#### 12 a. blood donation

Fait

J. Shicheja

Sugar XV Whan

Principal's sign.

Spoc's sign.

Mentor's sign