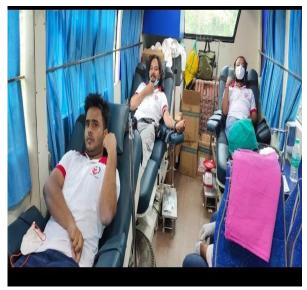

# Student Roll No: 18901917128 (AMRITA HAZRA) BLOOD DONATION CAMP

(Principal's Signature) (SPOC's Signature)

Amrita Hazria.

(Mentor's Signature)

#### #MAR - 12. Blood donation

#### 12 a. blood donation

Fait

J. Shicheja

Sugar XV Whan

Principal's sign.

Spoc's sign.

Mentor's sign

### 12 b. Blood donation camp organization-

Soul

A. Shucheyer

Sugar ny whan

Principal's sign.

Spoc's sign.

Mentor's sign