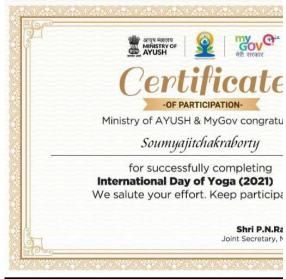

## Yoga cammp certifica te

(Principal's Signature)

(SPOC's Signature)

Sattante Para

(Mentor's signature)

( student's signature)