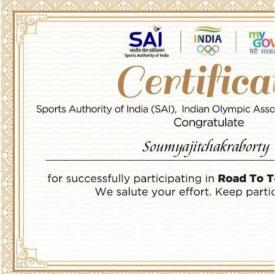

n quiz

(Principal's Signature)

(SPOC's Signature)

(Student's Signature)

Rimpa Kapmakan

## Students Roll No.: 18901919108 (RIMPA KARMAKAR)



### **Participation in tech fest- Photography**

(Principal's Signature)

(SPOC's Signature)

(Student's Signature)

Rimpa Kapmakan

J. Shechejer

(Mentor's Signature)

## 3<sup>RD</sup> YEAR (5<sup>th</sup> and 6<sup>th</sup>) SEMESTER MAR DOCUMENT

Name: SHREYA MAJI

**University Roll:** 18901918048

## 1. Participation in Quiz



## 2. Participation in tree plantation event



## 3. Donation in charitable trust



## 4. Participation in Ecell event



# Name:-SOUMYAJIT CHAKRABORTY UNIVERSITY ROLL NO:18901917044

YEAR:- 4TH

**SEM** :- **8TH** 





Collect ion of relief camps



## To be part of the relief work team



## Quiz certific ate





# Contrib utions to charita ble trusts / donatio ns



## Contribut ions to charitabl e trusts / donation s



## Member of professi onal society



## InduIndus trial training certificat e



## Yoga cammp certifica te





(Principal's Signature)

(SPOC's Signature)

Sattante Para

(Mentor's signature)

( student's signature)