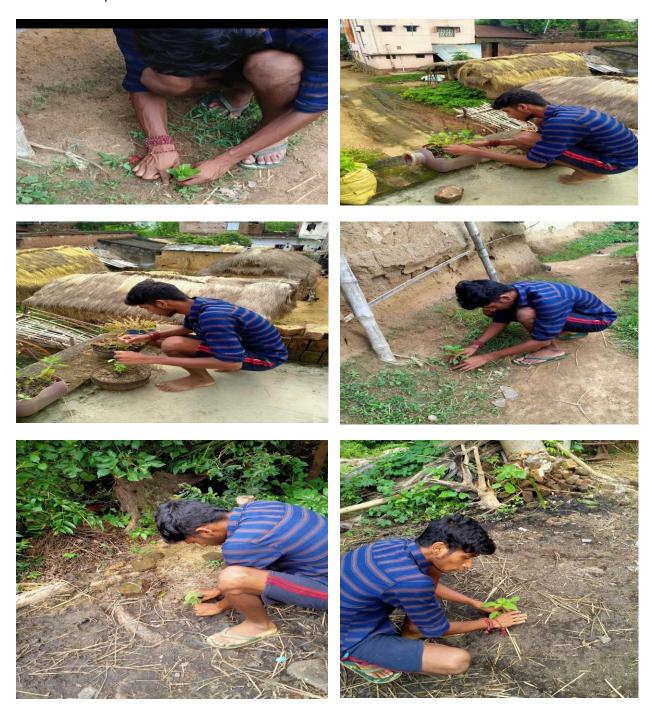

----------------|------------------------|
| Sourar Mandal       | Tramer              |                    | Box                    |



26.(d) MOVIE REVIEW UPLOADED ON FACEBOOK AS:

https://www.facebook.com/story.php?story\_fbid=2602110116760116&id=100008834590063

| SIGNATURE OF MENTEE | SIGNATURE OF MENTOR | SIGNATURE OF SPOCS | SIGNATURE OF PRINCIPLE |
|---------------------|---------------------|--------------------|------------------------|
| Sourar Mandal       | Tramer              |                    | Bork                   |

Name-Sujit Kumar Khan

Roll no-18901919103

## #MAR 24 a) photography

Link:-

 $https://www.instagram.com/p/CQ\_ZXEPM068b69cvbg5y1123o2Cl3TjGKutNu40/?utm\_medium=copy\_link$ 





Principal's sign.

Spoc's sign.

Mentor's sign

#MAR - 4.Tree plantation





Principal's sign. Spoc's sign. Mentor's sign Student's sign.

#### #MAR - 7. Participation in Relief Camp





Fort

J. Shirheja

Sugar XY Khan

Principal's sign.

Spoc's sign.

Mentor's sign

#### #MAR - 12. Blood donation

#### 12 a. blood donation





Fait

J. Shicheja

Sugar XV Whan

Principal's sign.

Spoc's sign.

Mentor's sign

### 12 b. Blood donation camp organization-









Soul

A. Shucheyer

Sugar ny whan

Principal's sign.

Spoc's sign.

Mentor's sign

## #MAR – 24 d) .Review of Film and Novel



https://www.instagram.com/p/CQ\_bV6vMn5QiKHnHyIQJ7mYZVZ4-IO59UqJ3N00/?utm\_medium=copy\_link



https://www.instagram.com/p/CQtOL4zsISRpszmk hlZzez83wC8Si5iJRTQ71M0/?utm\_medium=copy\_l ink

| Sent.             |              | J. Sherheja   | Sugar xy whan   |
|--------------