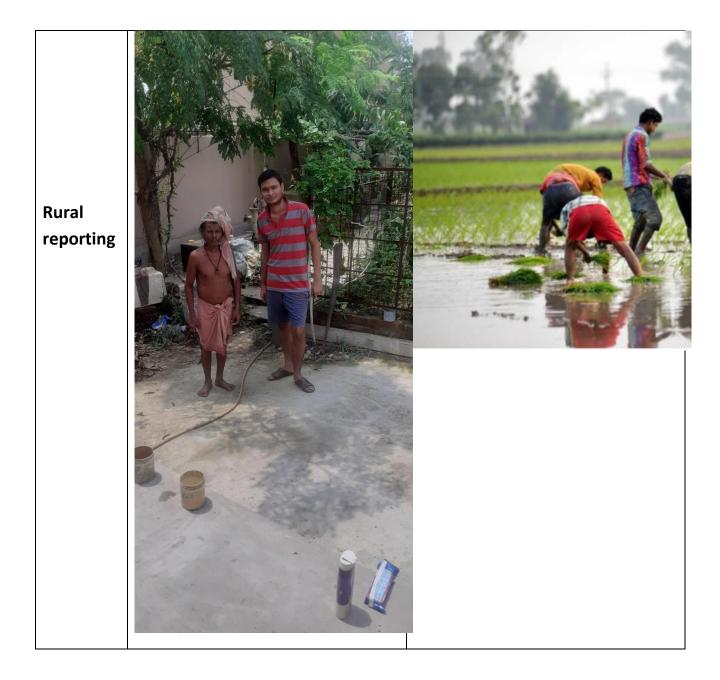

# Name:-SOUMYAJIT CHAKRABORTY UNIVERSITY ROLL NO:18901917044

YEAR:- 4TH

**SEM** :- **8TH** 

Collect ion of relief camps

## To be part of the relief work team