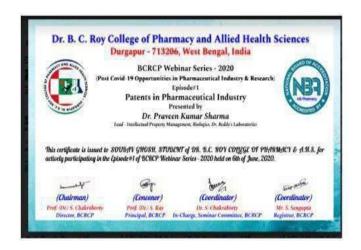

# Dr. B. C. Roy College of Pharmacy and Allied Health Sciences

Durgapur - 713206, West Bengal, India

**BCRCP Webinar Series - 2020** (Post Covid-19 Opportunities in Pharmaceutical Industry & Research) Episode#1

#### Patents in Pharmaceutical Industry Presented by

Dr. Praveen Kumar Sharma
Lead - Intellectual Property Management, Biologics, Dr. Reddy's Laboratories

This certificate is issued to Suman Sahana, Student of Dr. B.C. Roy College of Pharmacy & AHS for actively participating in the Episode#1 of BCRCP Webinar Series - 2020 held on 6th of June, 2020.

(Chairman)

Prof. (Dr.) S. Chakraborty Director, BCRCP

(Convenor) Prof. (Dr.) S. Ray Principal, BCRCP

Dr. S. Chakraborty In-Charge, Seminar Committee, BCRCP

Mr. S. Sengupta Registrar, BCRCP

| Suman Sahana | Ssu    | 0    | Bont      |
|--------------|--------|------|-----------|
| Student      | Mentor | SPOC | Principal |