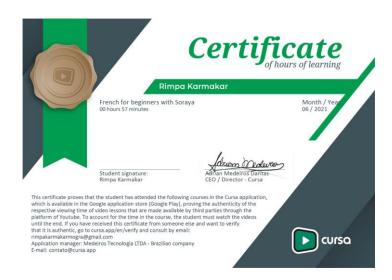

## University based webinar

CERTIFICATE OF PARTICIPATION

MAKAUT TALK SHOW: START UP WITHOUT FEAR S1 E1

ORGANIZED BY
Team MAKAUT & EKTA-TBI

MAULANA ABUL KALAM AZAD UNIVERSITY OF TECHNOLOGY, WEST BENGAL, INDIA

This is to certify that

RIMPA KARMAKAR of Dr.B.C.ROY COLLEGE OF PHARMACY AND ALLIED HEALTH SCIENCES, DURGAPUR has participated in the webinar series "MAKAUT TALK SHOW: START UP WITHOUT FEAR S1 E1 "held on 2" July, 2021.

Registration No: MAKAUT-WEB-210702-2039

Event ID: 20210702-WEB-MTSS

Date: 2" July, 2021

Dr. P.P. Lahiri
Registrar, MAKAUT, WB

Stort

Rimpa Kapmakan

(Principal's Signature)

(SPOC's Signature)