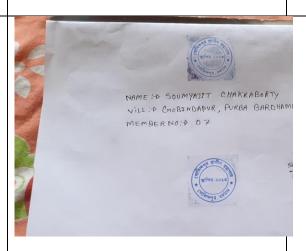

**Participation in tech fest- Photography**

(Principal's Signature)

(SPOC's Signature)

(Student's Signature)

Rimpa Kapmakan

J. Shechejer

(Mentor's Signature)

## 3<sup>RD</sup> YEAR (5<sup>th</sup> and 6<sup>th</sup>) SEMESTER MAR DOCUMENT

Name: SHREYA MAJI

**University Roll:** 18901918048

## 1. Participation in Quiz



## 2. Participation in tree plantation event



## 3. Donation in charitable trust



## 4. Participation in Ecell event



# Name:-SOUMYAJIT CHAKRABORTY UNIVERSITY ROLL NO:18901917044

YEAR:- 4TH

**SEM** :- **8TH** 





Collect ion of relief camps



## To be part of the relief work team



## Quiz certific ate





# Contrib utions to charita ble trusts / donatio ns



## Contribut ions to charitabl e trusts / donation s



## Member of professi onal society



## InduIndus trial training certificat e



## Yoga cammp certifica te





(Principal's Signature)

(SPOC's Signature)

Sattante Para

(Mentor's signature)

( student's signature)