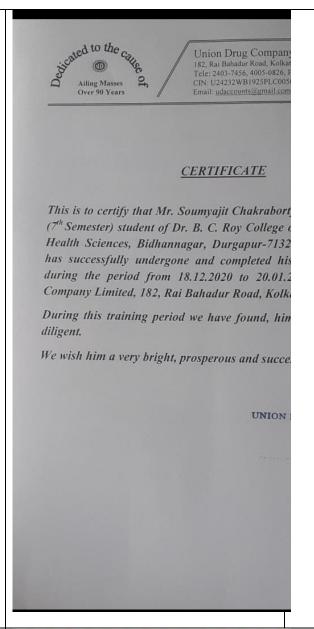

(Principal's Signature)

(SPOC's Signature)

(Student's Signature)

Rimpa Kapmakan

J. Shechejer

(Mentor's Signature)

## 3<sup>RD</sup> YEAR (5<sup>th</sup> and 6<sup>th</sup>) SEMESTER MAR DOCUMENT

Name: SHREYA MAJI

**University Roll:** 18901918048

## 1. Participation in Quiz



## 2. Participation in tree plantation event



## 3. Donation in charitable trust



## 4. Participation in Ecell event



# Name:-SOUMYAJIT CHAKRABORTY UNIVERSITY ROLL NO:18901917044

YEAR:- 4TH

**SEM** :- **8TH** 





Collect ion of relief camps



## To be part of the relief work team



## Quiz certific ate





# Contrib utions to charita ble trusts / donatio ns



## Contribut ions to charitabl e trusts / donation s



## Member of professi onal society



## InduIndus trial training certificat e



## Yoga cammp certifica te





(Principal's Signature)

(SPOC's Signature)

Sattante Para

(Mentor's signature)

( student's signature)