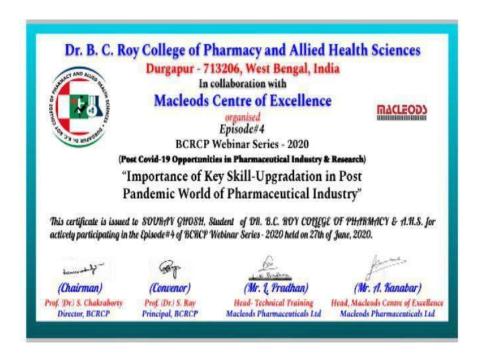

|              | J. Sherheja   | Sugar my whan   |
|-------------------|--------------|---------------|-----------------|
| Principal's sign. | Spoc's sign. | Mentor's sign | Student's sign. |

Mar# - 24 b) Film Making inside house using mobile phone & publishing online STUDENT'SNAME:SOURAVGHOSH UNIVERSITYROLLNO:18901919104







Tree Plantation (HerbalTree)(SINo.4)





Tree Plantation (FlowerTree)(SINo.4)

(Principal'sSignature).

(SPOC'SSignature).

(Student'sSignature).

(Mentor'sSignature)

Sourav Ghosh. J. Shuchenger

Mar# - 24 b) Film Making inside house using mobile phone & publishing online

STUDENT'SNAME:SOURAVGHOSH

UNIVERSITYROLLNO:18901919104



Participation in Seminar(SINo.6)

(Principal'sSignature).

(SPOC'SSignature).

(Student'sSignature).

Sourner Ghosh.



Participation in Seminar(SINo.6)

(Principal'sSignature).

(SPOC'SSignature).

(Student'sSignature).

(Mentor'sSignature)

Souran Ghosh. Denchije

4

### UNIVERSITYROLLNO:18901919104



## Contribution in ReliefFund(SLno.7)

(Principal'sSignature).

(SPOC'SSignature).

(Student'sSignature).

Sourser Ghosh

## STUDENT'SNAME:SOURAVGHOSH UNIVERSITYROLLNO:18901919104

NOTE - This is confirmation of your contribution to FM CARES Fund. Contribution receipts for

| Paytm