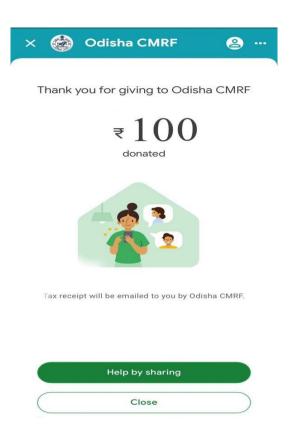

s Roll No.: 18901919108 (RIMPA KARMAKAR)





## **Review on Movie**

Sort

Rimpa Kapmakan

(Principal's Signature)

(SPOC's Signature)

(Student's Signature)



## Students Roll No.: 18901919108 (RIMPA KARMAKAR)





# Participation in quiz

(Principal's Signature)

(SPOC's Signature)

(Student's Signature)

Rimpa Kapmakan

## Students Roll No.: 18901919108 (RIMPA KARMAKAR)



### **Participation in tech fest- Photography**

(Principal's Signature)

(SPOC's Signature)

(Student's Signature)

Rimpa Kapmakan

J. Shechejer

(Mentor's Signature)

## 3<sup>RD</sup> YEAR (5<sup>th</sup> and 6<sup>th</sup>) SEMESTER MAR DOCUMENT

Name: SHREYA MAJI

**University Roll:** 18901918048

## 1. Participation in Quiz



## 2. Participation in tree plantation event



## 3. Donation in charitable trust



## 4. Participation in Ecell event



# Name:-SOUMYAJIT CHAKRABORTY UNIVERSITY ROLL NO:18901917044

YEAR:- 4TH

**SEM** :- **8TH** 





Collect ion of relief camps



## To be part of the relief work team



## Quiz certific ate





# Contrib utions to charita ble trusts / donatio ns



## Contribut ions to charitabl e trusts / donation s



## Member of professi onal society



## InduIndus trial training certificat e



## Yoga cammp certifica te





(Principal's Signature)

(SPOC's Signature)

Sattante Para

(Mentor's signature)

( student's signature)