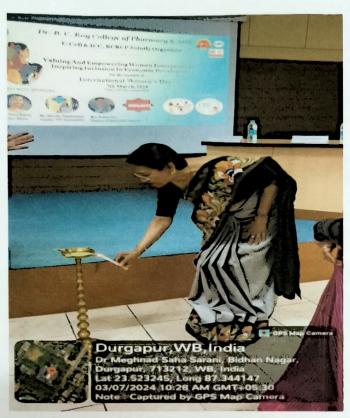

#### Women's Day, 8th March 24

On the eve of Women's Day, 8th March, members of E-cell planned to commemorate the day on 7th March 2024, in collaboration with the ICC of the Institute, to respect all leading women entrepreneurs in and around Durgapur and India. The theme was decided to be "Valuing and Empowering Women Entrepreneurs: Inspiring Inclusion in Economic Development.".

The event started with lamp lighting by the principal, eminent speakers, registrar, ICC, and Ecell chairperson. This was followed by the opening speech by the principal, BCRCP, followed by the short speech of the ICC and E-cell chairperson. Ms. Utkarsha Rajepandhare, Founder, PSR Sustainability, Pune, Maharashtra, was the first speaker of the day, and she joined the event through online mode. Ms. Utkarsha Rajepandhare, Founder, PSR Sustainability an Electronic Engineer completed her postgraduate degree from TISS Mumbai. As a young budding entreprened, she shared her entrepreneurial journey and interacted with our students.