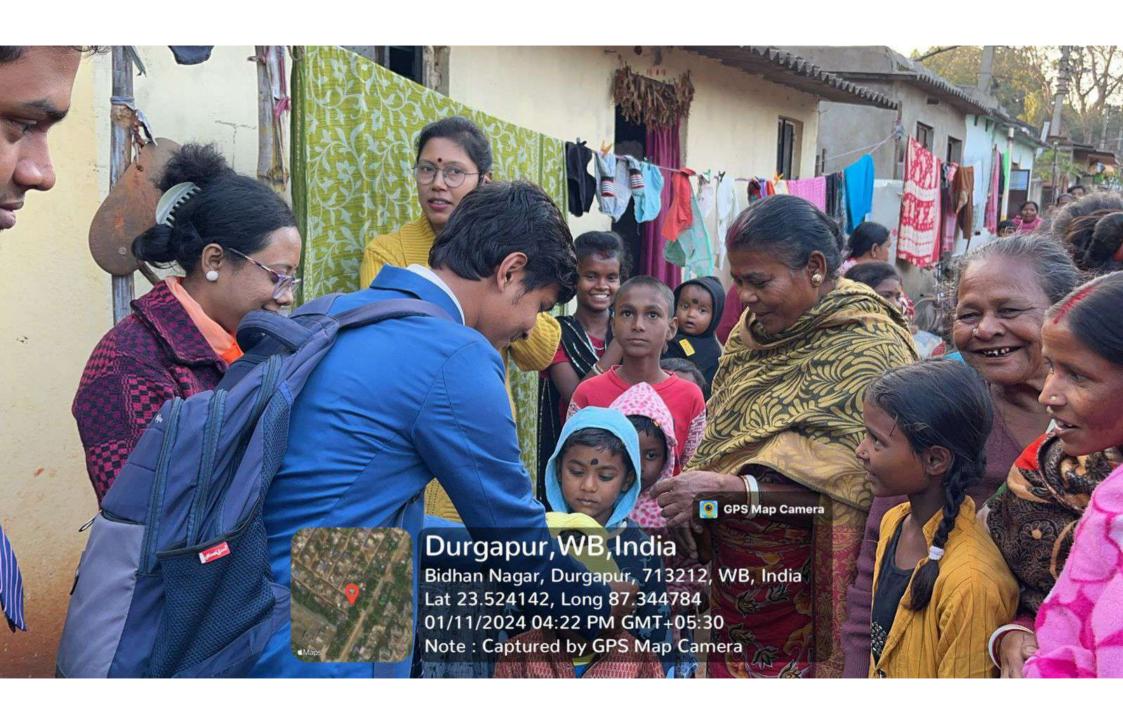

- Event management committee proposed winter clothing donation activity for the underprivileged as an outreach activity under NSS Wing of BCRCP on 11<sup>th</sup>January 2024.
- It was discussed that students, faculty and staff members will be notified in advance to bring their unused clothes for donation
- Clothes will be collected in separate containers for adults and children sorted and properly packed with the help of student NSS Volunteers.
- Collected clothes will be carried by NSS Volunteers to Amma Colony for distribution along with Program Officer, NSS and event committee memberson 11<sup>th</sup> January.
- It was decided that all donors will be given a note of thanks for their donation.
- The venue for collection was decided at the reception desk.

EMENΤ: -NSS WING OF BCRCP Organises "USHNA" Winter clothing Donation Drive

VENUE: - Reception

List of Donars

|        |                                                         |                               | tut. Data                                                |
|--------|---------------------------------------------------------|-------------------------------|----------------------------------------------------------|
| S. No. | Name                                                    | Faculty/Staff/students/Others | Signature with Date Souryadeep Musik 123                 |
|        | Soundadada Mashi                                        | Student                       | Soumyadeop Marin                                         |
| 2      | SoumededpMajhi<br>Sutanu Cinosh                         | student                       | 1 4 14 1 1 1 1 1 1 1 1 1 1 1 1 1 1 1 1                   |
| 3      | Asujit Pal                                              | Student                       | Augit Pal 18/12/29                                       |
| 4.     | Sarthak Pal                                             | 5-tydent                      | S. Pal (8/12/23                                          |
| 11     |                                                         | Student                       | Day 18.12.23                                             |
| 5.     | Antila Sen                                              |                               | Challenjeo 18/12/23<br>5 Des 18/12/23                    |
| 6      | This ha Chatterijee                                     | Student                       | S. Dey 18 12123                                          |
| 8.     | Sourin Dey                                              | student<br>Student            | P. Maily . 18/12/23                                      |
| 1 28.  | Paulomi Marty.                                          | Student                       | S. Hazul 18/12/23                                        |
| Q.     | Strong Hozra 1<br>Surpanty Kr. Masanta.<br>Sriparma Das |                               | don 18/12/21                                             |
| 10     | Sundant Kr. Masonda.                                    | student                       | 59: Darner 20:5 18/12/23                                 |
| 11.    | Stipatha Das                                            | Student                       | Sxi Doxna Ja5 18/12/13<br>Hasina Khalun Mallick 18/12/13 |
| 12     | Hasina Khatun Mallick                                   | studen-1                      | Charabierna Parbat 11/12/23                              |
| 13     | Chandrima Parbat                                        |                               | C V C V C V C V C V C V C V C V C V C V                  |
| 14     | Prasun Kuman moltra                                     | Faculty                       | 0 18/12/21                                               |
| 15     | DR SAGARIKA DEEPTHYT                                    | 1)                            | Amondal 18/12/29                                         |
| 16 .   | Rishan Mondal                                           | student                       | 802- 18/12/23                                            |
| 17:    | Kankan Pau                                              | student-                      | Sunchasedie Dos. 18/2/2.                                 |
| 18     | Sanchaveeta Das                                         |                               | Indowsit Patra 18/12/23                                  |
| 19     | Indratif Puta                                           | Student                       | Avera Dradl and 18/12/19                                 |
| 20.    | Ayan Pradhan                                            |                               | Ayan Pradhan 18/12/23                                    |
| N 21 h | Marshall Mandi                                          | Student                       | Marshall Mardi 18/12/27                                  |
| /22.   | Appital Sana                                            | studens                       | Ampital Sancy 18/12/23                                   |
| 123    | Susmita Debonata                                        | student                       | Syn Makart 18/12/23.                                     |
| 124    | Ayor Mahouts                                            |                               | Syen 1911413                                             |
| 125    | Anirban Mandul                                          | student                       | Amiphoen mandaliphoras                                   |
| 126    | Ruhul Samanta                                           | student                       | Rahul Sumanta 17                                         |
| 127    | Ayan Mishora                                            | timegracia Student            | Ayon Misloxe 18/12/13                                    |
| -28    | (noutan Sanken                                          | Start                         | (194tan sapha 18/12/2                                    |
|        | Labanya Mahato                                          | Student                       | Latury rulate 18/12/25                                   |
| ×29    | WAYSHOT TOWN                                            | Softer wor                    | ,                                                        |
| x30    | Mridul Baral                                            | student                       | Midel Bau-18/12/21                                       |
|        | Ma                                                      |                               |                                                          |

EVENT: +NSS WING OF BCRCP Organises "USHNA" Winter clothing Donation Drive

VENUE: - Reception