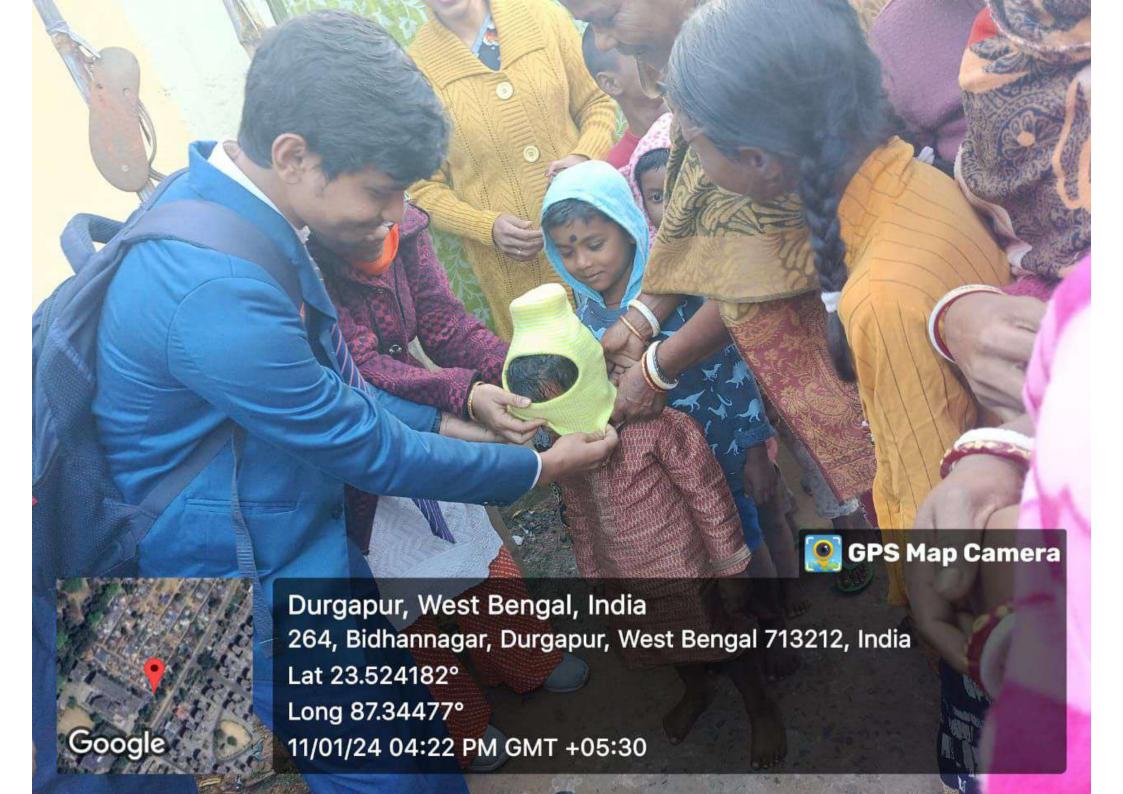

- Event management committee proposed winter clothing donation activity for the underprivileged as an outreach activity under NSS Wing of BCRCP on 11<sup>th</sup>January 2024.
- It was discussed that students, faculty and staff members will be notified in advance to bring their unused clothes for donation
- Clothes will be collected in separate containers for adults and children sorted and properly packed with the help of student NSS Volunteers.
- Collected clothes will be carried by NSS Volunteers to Amma Colony for distribution along with Program Officer, NSS and event committee memberson 11<sup>th</sup> January.
- It was decided that all donors will be given a note of thanks for their donation.
- The venue for collection was decided at the reception desk.