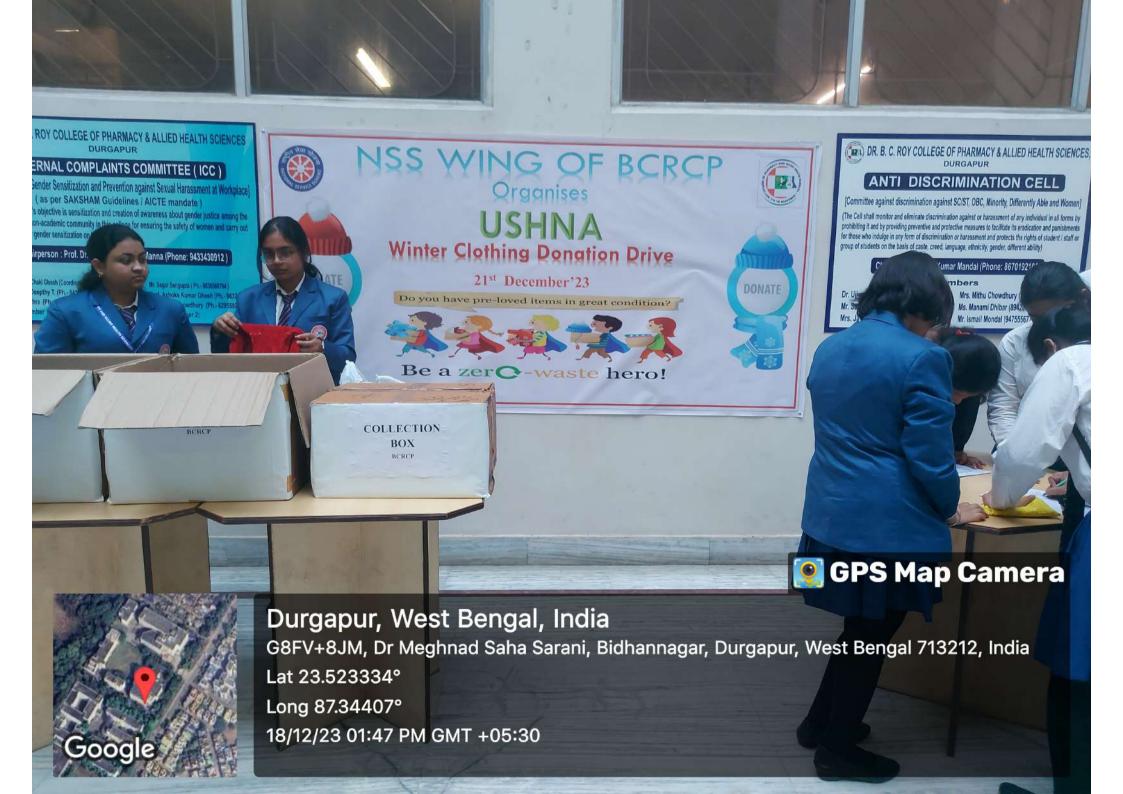

#### **Ushna (Winter Cloth Distribution)**

1. Flyer of the Event

2. Flex of the Event

Prof. (Dr.) Samp Kumar Samanta M. Pharm., Ph.D (J.U.) Principal Dr. B. C. Roy College of Pharmacy & AHS Durgapur, West Bengal-713206 Approved by PCL& Affiliated to MAKAUT, WB and WB5CT&VE&5D Dr. Meghnad Saha Sarani, Bidhannagar, Durgapur-713206, West Bengal (India)

EVENT: +NSS WING OF BCRCP Organises "USHNA" Winter clothing Donation Drive

VENUE: - Reception

- Event management committee proposed winter clothing donation activity for the underprivileged as an outreach activity under NSS Wing of BCRCP on 11<sup>th</sup>January 2024.
- It was discussed that students, faculty and staff members will be notified in advance to bring their unused clothes for donation
- Clothes will be collected in separate containers for adults and children sorted and properly packed with the help of student NSS Volunteers.
- Collected clothes will be carried by NSS Volunteers to Amma Colony for distribution along with Program Officer, NSS and event committee memberson 11<sup>th</sup> January.
- It was decided that all donors will be given a note of thanks for their donation.
- The venue for collection was decided at the reception desk.