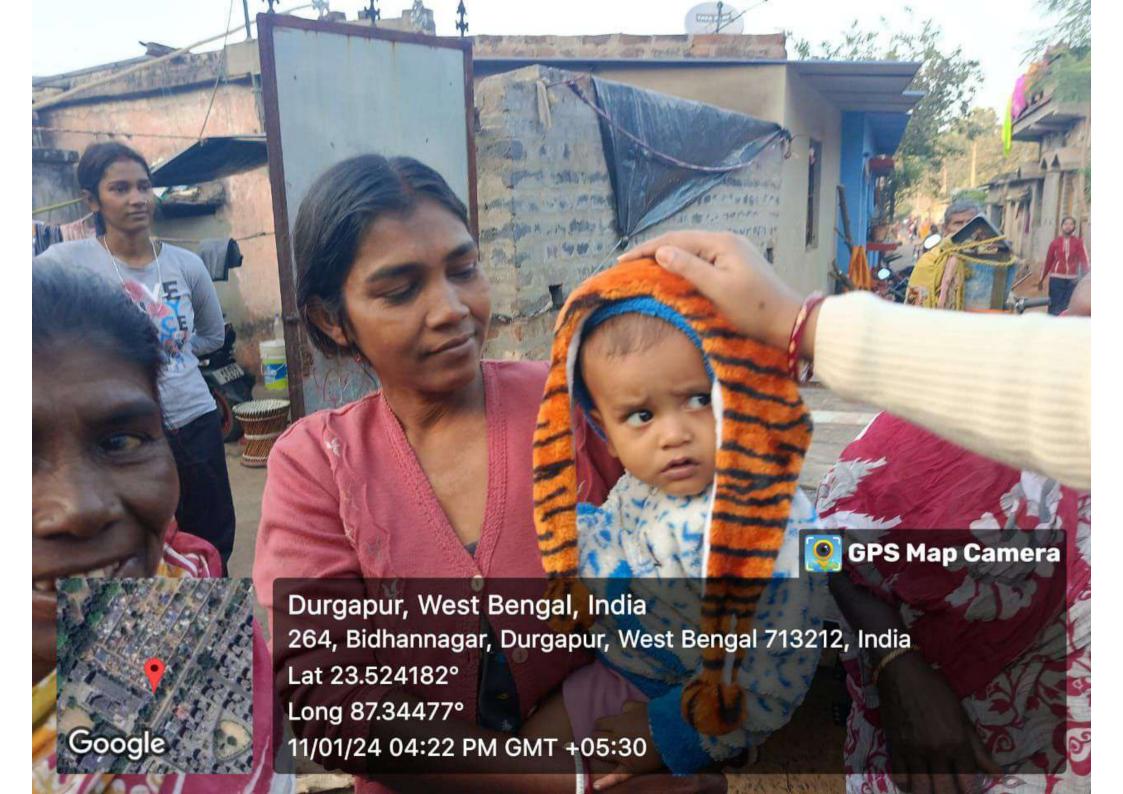

- Event management committee proposed winter clothing donation activity for the underprivileged as an outreach activity under NSS Wing of BCRCP on 11<sup>th</sup>January 2024.
- It was discussed that students, faculty and staff members will be notified in advance to bring their unused clothes for donation
- Clothes will be collected in separate containers for adults and children sorted and properly packed with the help of student NSS Volunteers.
- Collected clothes will be carried by NSS Volunteers to Amma Colony for distribution along with Program Officer, NSS and event committee memberson 11<sup>th</sup> January.
- It was decided that all donors will be given a note of thanks for their donation.
- The venue for collection was decided at the reception desk.