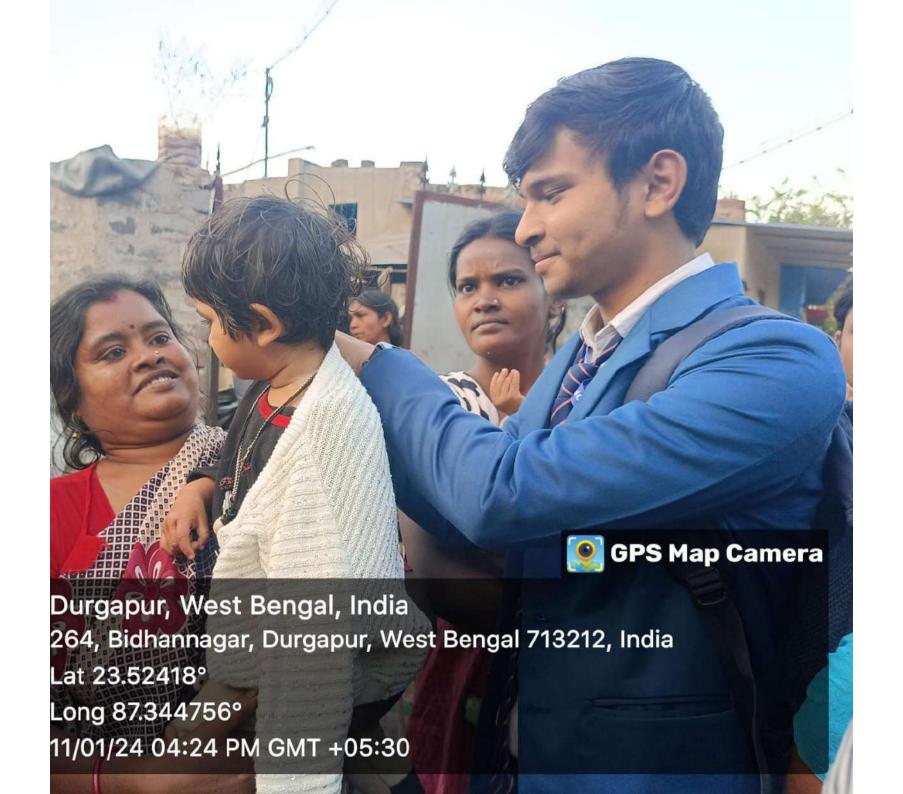

- Event management committee proposed winter clothing donation activity for the underprivileged as an outreach activity under NSS Wing of BCRCP on 11<sup>th</sup>January 2024.
- It was discussed that students, faculty and staff members will be notified in advance to bring their unused clothes for donation
- Clothes will be collected in separate containers for adults and children sorted and properly packed with the help of student NSS Volunteers.
- Collected clothes will be carried by NSS Volunteers to Amma Colony for distribution along with Program Officer, NSS and event committee memberson 11<sup>th</sup> January.
- It was decided that all donors will be given a note of thanks for their donation.
- The venue for collection was decided at the reception desk.