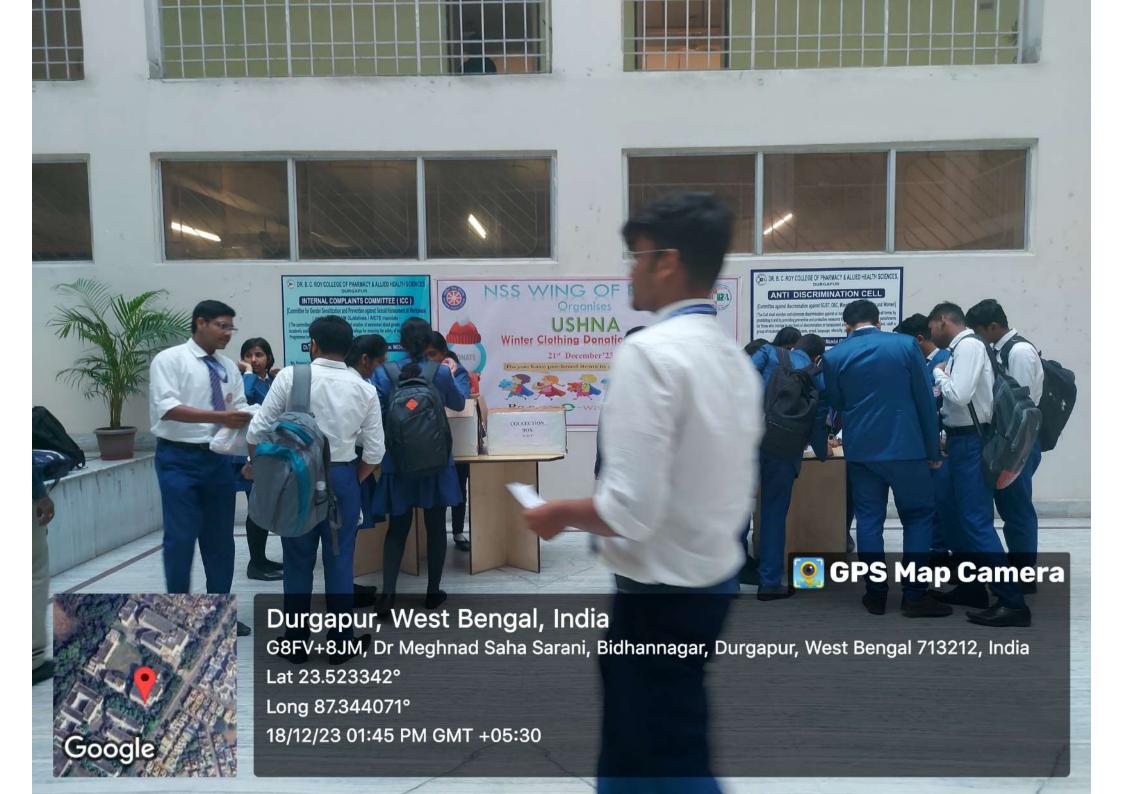

#### **Ushna (Winter Cloth Distribution)**

1. Flyer of the Event

2. Flex of the Event

Prof. (Dr.) Samp Kumar Samanta M. Pharm., Ph.D (J.U.) Principal Dr. B. C. Roy College of Pharmacy & AHS Durgapur, West Bengal-713206 Approved by PCL& Affiliated to MAKAUT, WB and WB5CT&VE&5D Dr. Meghnad Saha Sarani, Bidhannagar, Durgapur-713206, West Bengal (India)

EVENT: +NSS WING OF BCRCP Organises "USHNA" Winter clothing Donation Drive

VENUE: - Reception