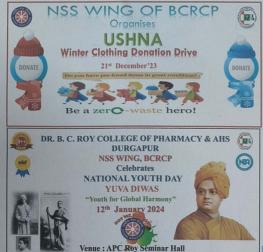

#### **Ushna (Winter Cloth Distribution)**

1. Flyer of the Event

2. Flex of the Event

Prof. (Dr.) Samp Kumar Samanta M. Pharm., Ph.D (J.U.) Principal Dr. B. C. Roy College of Pharmacy & AHS Durgapur, West Bengal-713206 Approved by PCL& Affiliated to MAKAUT, WB and WB5CT&VE&5D Dr. Meghnad Saha Sarani, Bidhannagar, Durgapur-713206, West Bengal (India)

EMENΤ: -NSS WING OF BCRCP Organises "USHNA" Winter clothing Donation Drive

VENUE: - Reception

List of Donars

|        |                                                         |                               | tut. Data                                                |
|--------|---------------------------------------------------------|-------------------------------|----------------------------------------------------------|
| S. No. | Name                                                    | Faculty/Staff/students/Others | Signature with Date Souryadeep Musik 123                 |
|        | Soundadada Mashi                                        | Student                       | Soumyadeop Marin                                         |
| 2      | SoumededpMajhi<br>Sutanu Cinosh                         | student                       | 1 4 14 1 1 1 1 1 1 1 1 1 1 1 1 1 1 1 1                   |
| 3      | Asujit Pal                                              | Student                       | Augit Pal 18/12/29                                       |
| 4.     | Sarthak Pal                                             | 5-tydent                      | S. Pal (8/12/23                                          |
| 11     |                                                         | Student                       | Day 18.12.23                                             |
| 5.     | Antila Sen                                              |                               | Challenjeo 18/12/23<br>5 Des 18/12/23                    |
| 6      | This ha Chatterijee                                     | Student                       | S. Dey 18 12123                                          |
| 8.     | Sourin Dey                                              | student<br>Student            | P. Maily . 18/12/23                                      |
| 1 28.  | Paulomi Marty.                                          | Student                       | S. Hazul 18/12/23                                        |
| Q.     | Strong Hozra 1<br>Surpanty Kr. Masanta.<br>Sriparma Das |                               | don 18/12/21                                             |
| 10     | Sundant Kr. Masonda.                                    | student                       | 59: Darner 20:5 18/12/23                                 |
| 11.    | Stipatha Das                                            | Student                       | Sxi Doxna Ja5 18/12/13<br>Hasina Khalun Mallick 18/12/13 |
| 12     | Hasina Khatun Mallick                                   | studen-1                      | Charabierna Parbat 11/12/23                              |
| 13     | Chandrima Parbat                                        |                               | C V C V C V C V C V C V C V C V C V C V                  |
| 14     | Prasun Kuman moltra                                     | Faculty                       | 0 18/12/21                                               |
| 15     | DR SAGARIKA DEEPTHYT                                    | 1)                            | Amondal 18/12/29                                         |
| 16 .   | Rishan Mondal                                           | student                       | 802- 18/12/23                                            |
| 17:    | Kankan Pau                                              | student-                      | Sunchasedie Dos. 18/2/2.                                 |
| 18     | Sanchaveeta Das                                         |                               | Indowsit Patra 18/12/23                                  |
| 19     | Indratif Puta                                           | Student                       | Avera Dradl and 18/12/19                                 |
| 20.    | Ayan Pradhan                                            |                               | Ayan Pradhan 18/12/23                                    |
| N 21 h | Marshall Mandi                                          | Student                       | Marshall Mardi 18/12/27                                  |
| /22.   | Appital Sana                                            | studens                       | Ampital Sancy 18/12/23                                   |
| 123    | Susmita Debonata                                        | student                       | Syn Makart 18/12/23.                                     |
| 124    | Ayor Mahouts                                            |                               | Syen 1911413                                             |
| 125    | Anirban Mandul                                          | student                       | Amiphoen mandaliphoras                                   |
| 126    | Ruhul Samanta                                           | student                       | Rahul Sumanta 17                                         |
| 127    | Ayan Mishora                                            | timegracia Student            | Ayon Misloxe 18/12/13                                    |
| -28    | (noutan Sanken                                          | Start                         | (194tan sapha 18/12/2                                    |
|        | Labanya Mahato                                          | Student                       | Latury rulate 18/12/25                                   |
| ×29    | WAYSHOT TOWN                                            | Softer wor                    | ,                                                        |
| x30    | Mridul Baral                                            | student                       | Midel Bau-18/12/21                                       |
|        | Ma                                                      |                               |                                                          |

EVENT: +NSS WING OF BCRCP Organises "USHNA" Winter clothing Donation Drive

VENUE: - Reception

## EVENT: NATIONAL YOUTH DAY CELEBRATION

VENUE - APC ROY SEMINAR HALL

DATE: - 11th January, 2024