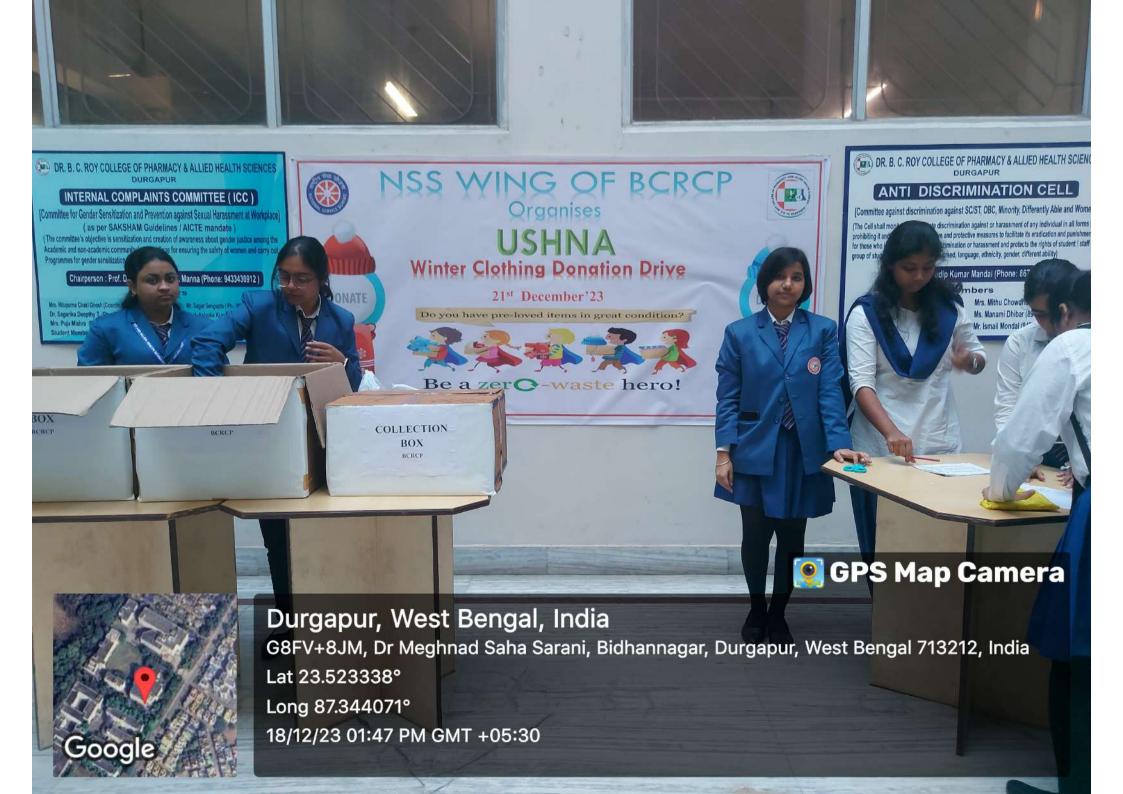

#### **Ushna (Winter Cloth Distribution)**

1. Flyer of the Event

2. Flex of the Event

Prof. (Dr.) Samp Kumar Samanta M. Pharm., Ph.D (J.U.) Principal Dr. B. C. Roy College of Pharmacy & AHS Durgapur, West Bengal-713206 Approved by PCL& Affiliated to MAKAUT, WB and WB5CT&VE&5D Dr. Meghnad Saha Sarani, Bidhannagar, Durgapur-713206, West Bengal (India)

EVENT: +NSS WING OF BCRCP Organises "USHNA" Winter clothing Donation Drive

VENUE: - Reception

- Event management committee proposed winter clothing donation activity for the underprivileged as an outreach activity under NSS Wing of BCRCP on 11<sup>th</sup>January 2024.
- It was discussed that students, faculty and staff members will be notified in advance to bring their unused clothes for donation
- Clothes will be collected in separate containers for adults and children sorted and properly packed with the help of student NSS Volunteers.
- Collected clothes will be carried by NSS Volunteers to Amma Colony for distribution along with Program Officer, NSS and event committee memberson 11<sup>th</sup> January.
- It was decided that all donors will be given a note of thanks for their donation.
- The venue for collection was decided at the reception desk.