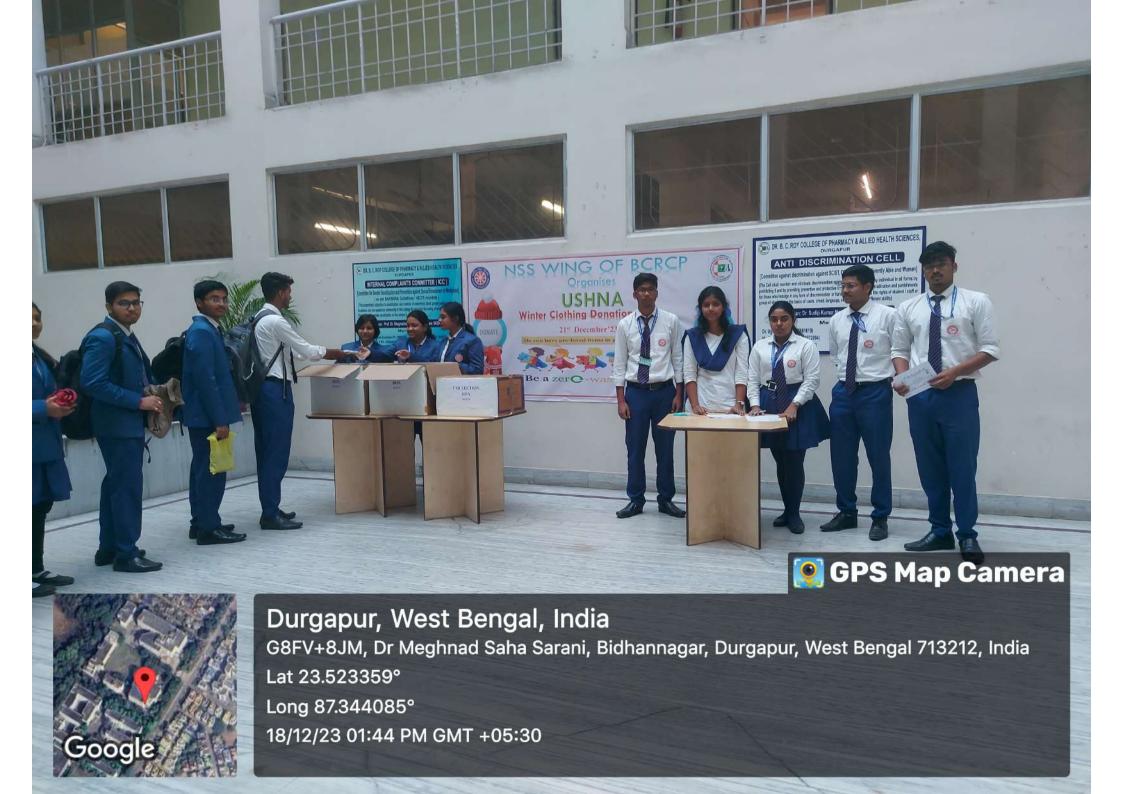

#### **Ushna (Winter Cloth Distribution)**

1. Flyer of the Event

2. Flex of the Event

Prof. (Dr.) Samp Kumar Samanta M. Pharm., Ph.D (J.U.) Principal Dr. B. C. Roy College of Pharmacy & AHS Durgapur, West Bengal-713206 Approved by PCL& Affiliated to MAKAUT, WB and WB5CT&VE&5D Dr. Meghnad Saha Sarani, Bidhannagar, Durgapur-713206, West Bengal (India)

EMENΤ: -NSS WING OF BCRCP Organises "USHNA" Winter clothing Donation Drive

VENUE: - Reception

List of Donars

|        |                                                         |                               | tut. Data                                                |
|--------|---------------------------------------------------------|-------------------------------|----------------------------------------------------------|
| S. No. | Name                                                    | Faculty/Staff/students/Others | Signature with Date Souryadeep Musik 123                 |
|        | Soundadada Mashi                                        | Student                       | Soumyadeop Marin                                         |
| 2      | SoumededpMajhi<br>Sutanu Cinosh                         | student                       | 1 4 14 1 1 1 1 1 1 1 1 1 1 1 1 1 1 1 1                   |
| 3      | Asujit Pal                                              | Student                       | Augit Pal 18/12/29                                       |
| 4.     | Sarthak Pal                                             | 5-tydent                      | S. Pal (8/12/23                                          |
| 11     |                                                         | Student                       | Day 18.12.23                                             |
| 5.     | Antila Sen                                              |                               | Challenjeo 18/12/23<br>5 Des 18/12/23                    |
| 6      | This ha Chatterijee                                     | Student                       | S. Dey 18 12123                                          |
| 8.     | Sourin Dey                                              | student<br>Student            | P. Maily . 18/12/23                                      |
| 1 28.  | Paulomi Marty.                                          | Student                       | S. Hazul 18/12/23                                        |
| Q.     | Strong Hozra 1<br>Surpanty Kr. Masanta.<br>Sriparma Das |                               | don 18/12/21                                             |
| 10     | Sundant Kr. Masonda.                                    | student                       | 59: Darner 20:5 18/12/23                                 |
| 11.    | Stipatha Das                                            | Student                       | Sxi Doxna Ja5 18/12/13<br>Hasina Khalun Mallick 18/12/13 |
| 12     | Hasina Khatun Mallick                                   | studen-1                      | Charabierna Parbat 11/12/23                              |
| 13     | Chandrima Parbat                                        |                               | C V C V C V C V C V C V C V C V C V C V                  |
| 14     | Prasun Kuman moltra                                     | Faculty                       | 0 18/12/21                                               |
| 15     | DR SAGARIKA DEEPTHYT                                    | 1)                            | Amondal 18/12/29                                         |
| 16 .   | Rishan Mondal                                           | student                       | 802- 18/12/23                                            |
| 17:    | Kankan Pau                                              | student-                      | Sunchasedie Dos. 18/2/2.                                 |
| 18     | Sanchaveeta Das                                         |                               | Indowsit Patra 18/12/23                                  |
| 19     | Indratif Puta                                           | Student                       | Avera Dradl and 18/12/19                                 |
| 20.    | Ayan Pradhan                                            |                               | Ayan Pradhan 18/12/23                                    |
| N 21 h | Marshall Mandi                                          | Student                       | Marshall Mardi 18/12/27                                  |
| /22.   | Appital Sana                                            | studens                       | Ampital Sancy 18/12/23                                   |
| 123    | Susmita Debonata                                        | student                       | Syn Makart 18/12/23.                                     |
| 124    | Ayor Mahouts                                            |                               | Syen 1911413                                             |
| 125    | Anirban Mandul                                          | student                       | Amiphoen mandaliphoras                                   |
| 126    | Ruhul Samanta                                           | student                       | Rahul Sumanta 17                                         |
| 127    | Ayan Mishora                                            | timegracia Student            | Ayon Misloxe 18/12/13                                    |
| -28    | (noutan Sanken                                          | Start                         | (194tan sapha 18/12/2                                    |
|        | Labanya Mahato                                          | Student                       | Latury rulate 18/12/25                                   |
| ×29    | WAYSHOT TOWN                                            | Softer wor                    | ,                                                        |
| x30    | Mridul Baral                                            | student                       | Midel Bau-18/12/21                                       |
|        | Ma                                                      |                               |                                                          |

EVENT: +NSS WING OF BCRCP Organises "USHNA" Winter clothing Donation Drive

VENUE: - Reception