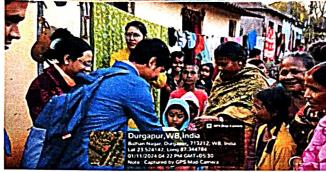

#### **Ushna (Winter Cloth Distribution)**

1. Flyer of the Event

2. Flex of the Event

Prof. (Dr.) Samp Kumar Samanta M. Pharm., Ph.D (J.U.) Principal Dr. B. C. Roy College of Pharmacy & AHS Durgapur, West Bengal-713206 Approved by PCL& Affiliated to MAKAUT, WB and WB5CT&VE&5D Dr. Meghnad Saha Sarani, Bidhannagar, Durgapur-713206, West Bengal (India)

EVENT: +NSS WING OF BCRCP Organises "USHNA" Winter clothing Donation Drive

VENUE: - Reception

## List of Doners

| S. No.     | Name                               | Faculty/Staff/students/Others | Signature with Date          |
|------------|------------------------------------|-------------------------------|------------------------------|
| 31.        | Paixa Jana                         | students                      | Paiga Jema 18.12,23          |
| 32.        |                                    |                               | Briti Bandyopadhyay 18/12:   |
|            | Briti Bandyopadhyay<br>Amuska Dey  | Student                       | Aniska Dey                   |
| 33·<br>34. | Anuska Den                         | Student                       | 1. m. 19/12/23               |
|            | Kiran Malik                        | student                       | Jeno 19/12/13                |
| 35         | Snehansu Biswas                    | Paculty                       | M.SB 19/12/23                |
| 3 6        | Monisan Kan Brahmachan             |                               | C.G19112123                  |
| 37         | Chandan Othosh                     | 3-Judent                      | Alunga A 12/23               |
| 38<br>39   | Ritupanna Cheki Ghoch              | faculty                       | Se 80112023                  |
|            | Surtila Genosh                     | faculty                       | 19/12/2023                   |
| 401        | Rahat Rimar Shaw                   | Students                      | 19/12/2023                   |
| 41         | Kaustav Pal                        | 157 ude vel                   | 10/12/23/201.                |
| 42         | Aleira Pahui<br>Swadhin Santera    | Student                       | 19/12/23 ABhui<br>19/12/23   |
| 43:        | Sugathin Santra                    | Student                       | 19/12/23 8-Cm                |
| 4.4        | Suman Crord                        | Student                       |                              |
| 45         | Swagina Sankan                     | Student                       | 19/12/23 5-63                |
| 46         | Mrinmoy De                         | student                       | 19/12/23 M.D                 |
| 47         | Surroyot Ghesh Roy                 | Student                       | Slyl 19.12.2023              |
| 48         | Surryyoti ghish Roy Rupik Banerjee | Gredent                       | pro 12-12-23                 |
| LG         | Momabenda Dhue.                    | Faculty.                      | BL-19.12.2025,               |
| 46         | Soumyadip pan                      | Student                       | Lournyadip 19.12.2023.       |
| 47         | Kushal Saha                        | Student                       | Kushal Jaha-8.1.24           |
| 48         | Ronajit Mondal                     | Student                       | Ronaji + Moon del + \$101/24 |
| 418        | Frail Sil                          | Student                       | Avij: - Sil 11/01/24         |
| 13         | Spring Bhili                       | Student                       | Skyan Bhi 11/01/24           |
| 50         | Rajkumar Pramarik                  | Student                       | Roykumar trana 11/12         |
|            |                                    | Student                       | upatyaka Shaja 11/29         |
| 52.        | Asman Al Mamun                     | 5+ledert                      | Homemal manusy1129           |
| 50,        | Suman Roy                          | Student                       | Surran Roy 11/1/24           |
| 54         | Ramknishna Bholomik                | Clarator                      | Rounknishna Bhownik 11/1/29  |
|            | Sayan Pradham                      | Student                       | Sayan fradhan 11/1/24        |
| 56         | Sugari                             | <u> </u>                      | U                            |
|            |                                    |                               |                              |