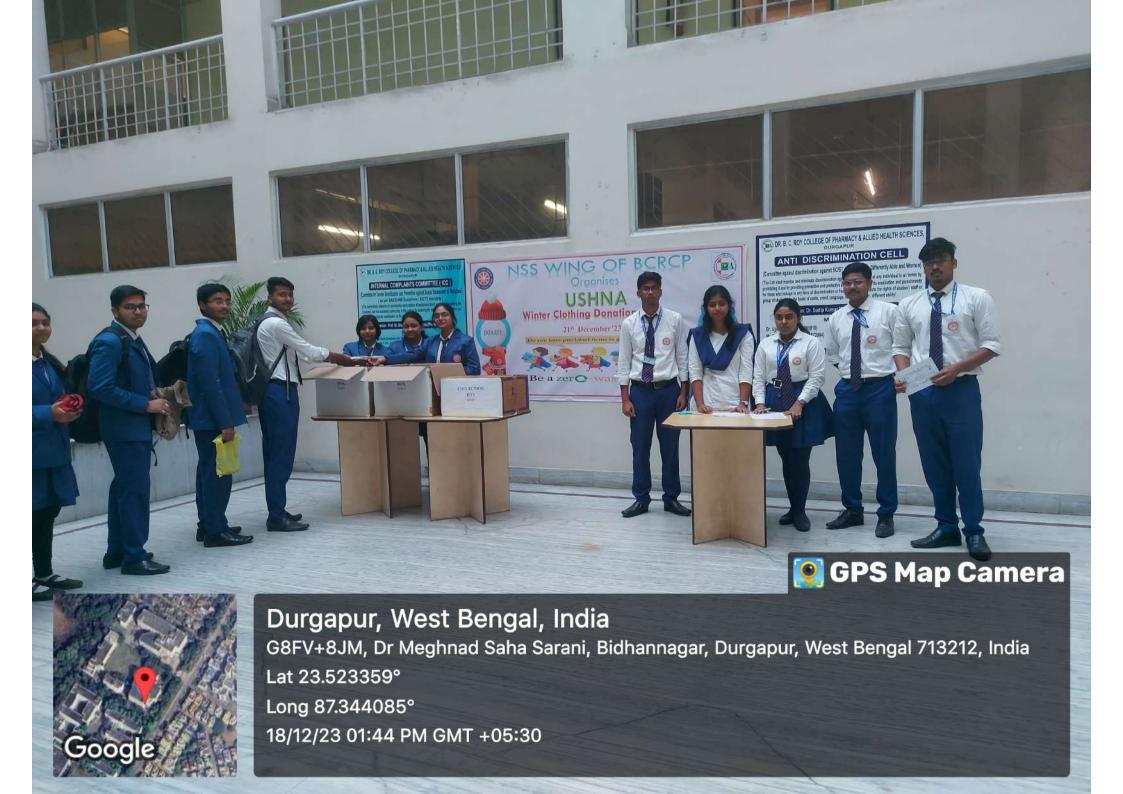

#### **Ushna (Winter Cloth Distribution)**

1. Flyer of the Event

2. Flex of the Event

Prof. (Dr.) Samp Kumar Samanta M. Pharm., Ph.D (J.U.) Principal Dr. B. C. Roy College of Pharmacy & AHS Durgapur, West Bengal-713206 Approved by PCL& Affiliated to MAKAUT, WB and WB5CT&VE&5D Dr. Meghnad Saha Sarani, Bidhannagar, Durgapur-713206, West Bengal (India)

EVENT: +NSS WING OF BCRCP Organises "USHNA" Winter clothing Donation Drive

VENUE: - Reception

- Event management committee proposed winter clothing donation activity for the underprivileged as an outreach activity under NSS Wing of BCRCP on 11<sup>th</sup>January 2024.
- It was discussed that students, faculty and staff members will be notified in advance to bring their unused clothes for donation
- Clothes will be collected in separate containers for adults and children sorted and properly packed with the help of student NSS Volunteers.
- Collected clothes will be carried by NSS Volunteers to Amma Colony for distribution along with Program Officer, NSS and event committee memberson 11<sup>th</sup> January.
- It was decided that all donors will be given a note of thanks for their donation.
- The venue for collection was decided at the reception desk.