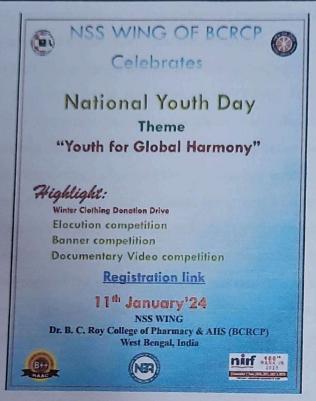

## Agenda:

- 1. Celebration of youth day.
- 2. Organization of a **winter clothing donation drives** for the underprivileged and needy as a part of outreach program.

Mrs.RituparnaChakiGhosh

In-charge, Event Management Committee

### Agenda:

- 1. Celebration of National Youth day.
- 2. Organization of a winter clothing donation drive for the underprivileged and needy as a part of outreach program.
- 3. Organization of outreach program with senior school students.

#### Minutes:

- Event management committee has decided to celebrate National Youth Day on the occasion of birth anniversary of Swami Vivekananda.
- As a part of the youth day celebration, it was discussed among the members that several student programs such as banner competition, elocution competition will be organized.
- It was also discussed that aVigyanJyoti camp will be organized on 11<sup>th</sup> January 2024 with the students of Class XI of JahwarNavadayaVidyalaya where they will be given an orientation about the field of pharmacy and its role in the health care centre. They will also visit the various facilities of theinstitute.