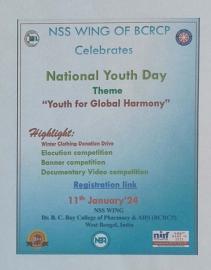

#### Minutes:

- Event management committee has decided to celebrate National Youth Day on the occasion of birth anniversary of Swami Vivekananda.
- As a part of the youth day celebration, it was discussed among the members that several student programs such as banner competition, elocution competition will be organized.
- It was also discussed that aVigyanJyoti camp will be organized on 11<sup>th</sup> January 2024 with the students of Class XI of JahwarNavadayaVidyalaya where they will be given an orientation about the field of pharmacy and its role in the health care centre. They will also visit the various facilities of theinstitute.

## EVENT: NATIONAL YOUTH DAY CELEBRATION

VENUE - APC ROY SEMINAR HALL

DATE: - 11th January, 2024