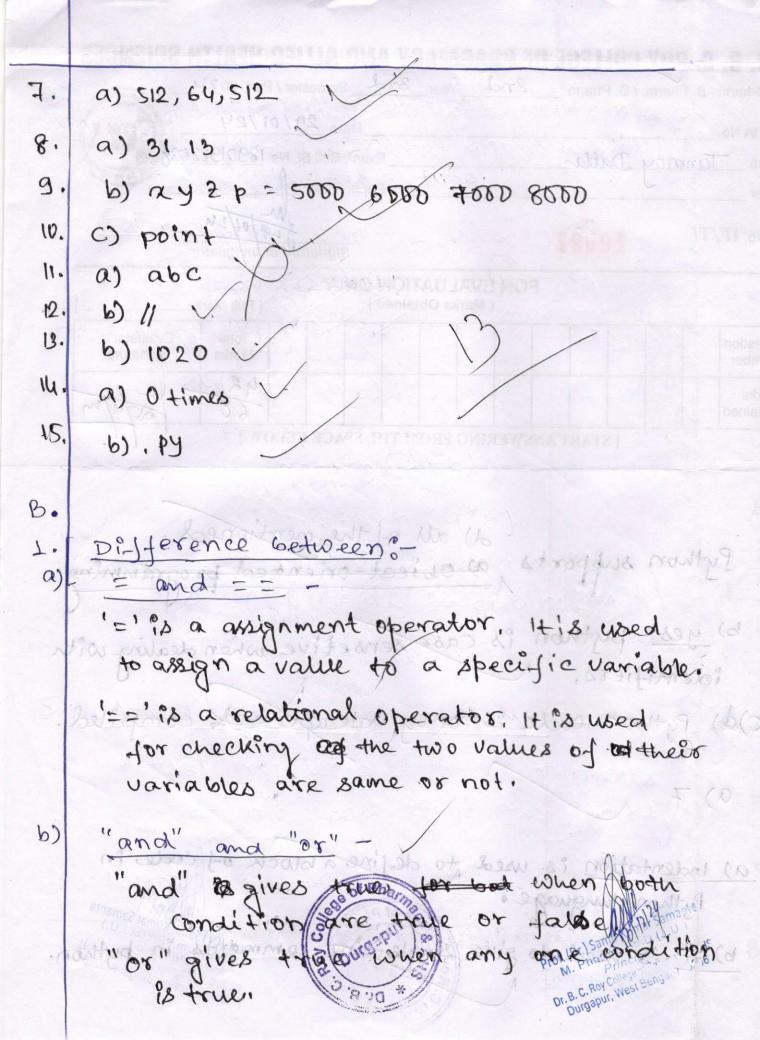

| rale-line                | Dr.B.C.Ro            | College of Bengal-                                     |



1 and 11 - months mutar. 10 radmin p.m.A. () I' used in float division. used in intiger division. a) \* is used for multiplication of two numbers. "xx" is used for to define power of a number. e.g. - 2\*\*3 means 23 2. a=25 while a <= 500. print (a) a+= 25 170+5 significance of else"; 3. If a statement doesn't fulfill the condition the 'else' will execute. Example:-Lower Low-sA max value between two numbers, ACTION OYSTUMENTS b=20 et a>6: print ("maxis", a) Max PS 20, Dr. B. C. Roy College of Pharmachy & AHS Dule Durgapur

4. Any number of return statement can be used in a function but any one will be executed at a time. taamplesdet grade en: 4-1m>=50; def cal (a, b): if asb! return (a+b) · return (a\*b) a=in+ (input () Enter a no.")) b= in+(input("Enter ano.")) print ( cal(a,b)). Il a s