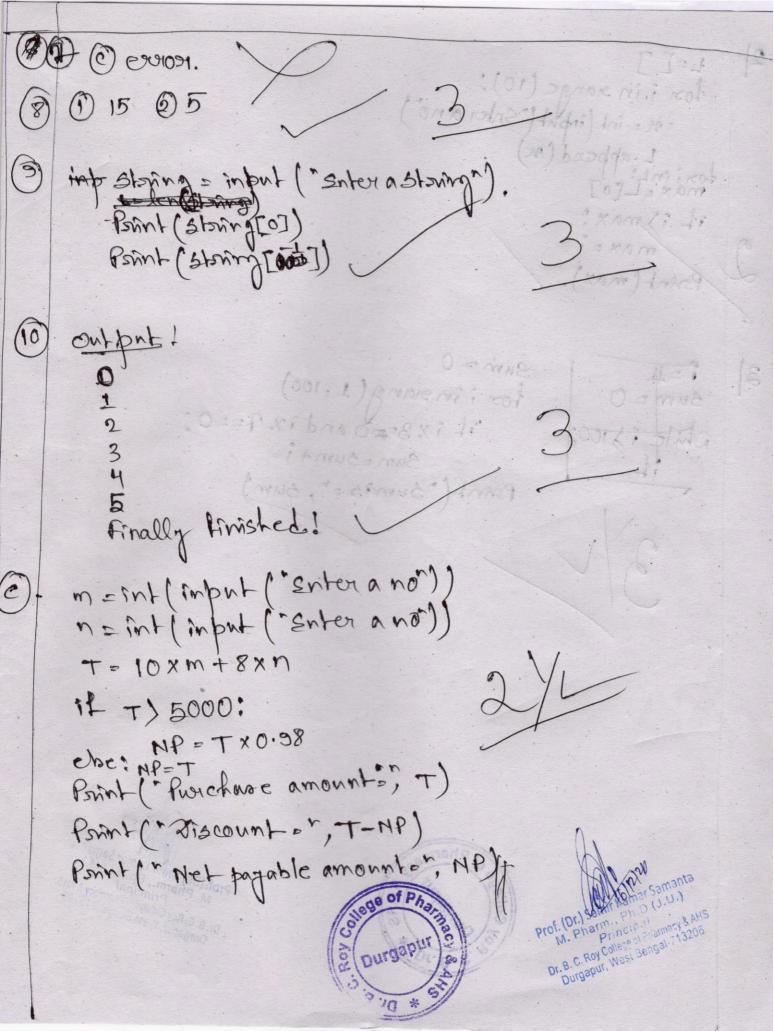

| Roy College of Pharmacy & A. Roy College of P |

Example! det max (AIb). 2008 - 2001 Miles it, a) b: (n) drived さらそのこの else: elding weeth, 6/96. a sint (input ("Enter a no")) b= int (input ("Suter a no")) timed and pure strate Red = max (aib) Print ("max =", Res) rock pro lodge by Actual Assymment? The auguements weed which is used during function call is called Actual Argument Formal Agaments! The arguments which is used during function detimition is called formal arguments. Examples del. addition (N.y) Barchwan (n+y) ace intlinbut ("suterano") b= int (input ("Suton & no")) Res = addition (a1b) PSNUT (Res) , and office \* hore at b is othe Actual arguments and nij is the formal arguments min ph. O. (J. U.)





| CA / IA No.                             |                                            | Date                  | 29/1/24             | Eng 1                           |
|-----------------------------------------|--------------------------------------------|-----------------------|---------------------|---------------------------------|
| Name Soumya dip Pal                     | ka di kata                                 |                       | II SI. No. 189019   | 2209 %                          |
| Paper                                   |                                            | Paper Co              | ^                   | 108 3.8 .RG - 8Ug               |
| SI. No. IE/P/ 12133                     |                                            | Sign                  | nature