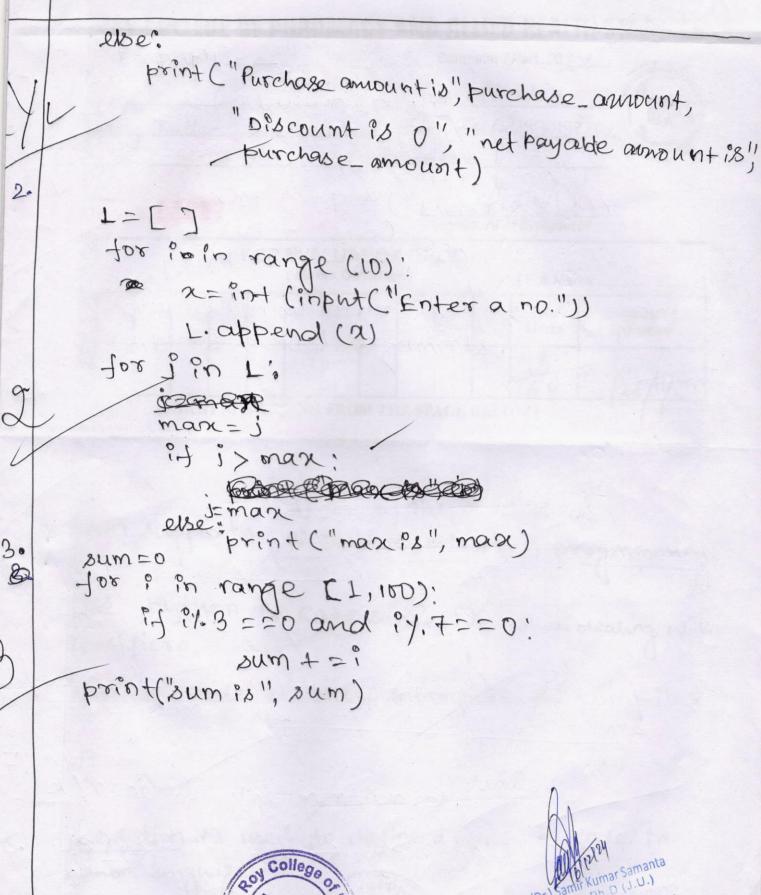

ha 3" ) tugai ) tai. 2 0 ration ( input ( Einter 11 \*m = + miomis\_ 32,0015 3 FINATS IN TOUR < + HOMOMER DESONOTING 1: d) none of the mentioned. MANS: - output -> 15 College Dr. B. C. Roy College C Mary & A. 7132C

9. O Str = input ("Enter a string") print (str [-1]) + ndnis + ns ox 9 str = input ("Enter a string") print ("First character is", str [0]) print ("Last character "s", stre=I 10 output > VM181 8 a, to is actual anguerants. Finally finished m = int (input ("Enter no. of applex")) n = int (input ("Enter no. of margoes)) purchase\_amount= m\*10 + n\*8 discours co if purchase amount > 5000: NA = purchase\_amount -(purchase\_annount \* 0.02) print ("turchase amountls" college of purchase amount, Dura puris sount (2 0.02) Prof. (Dr.) Sam enet payable amount for B.C. Roy College NA)





Dr. B. C. Roy College of Pharmacy & AHS Durgapur, West Bengal-713206

print (" furchase amount is! purchase advant, " o. scount is o " in they ade amount is" 101) 20101 10101 x01 (C'on a rating") triper a no ") L. append (A) Harde else "brint ("max is" max) (mua "a; mua) tairy Evaluated answer script has been explained to me and it was found to be satisfactory / unsatisfactory.

| M. Pharm / B. P