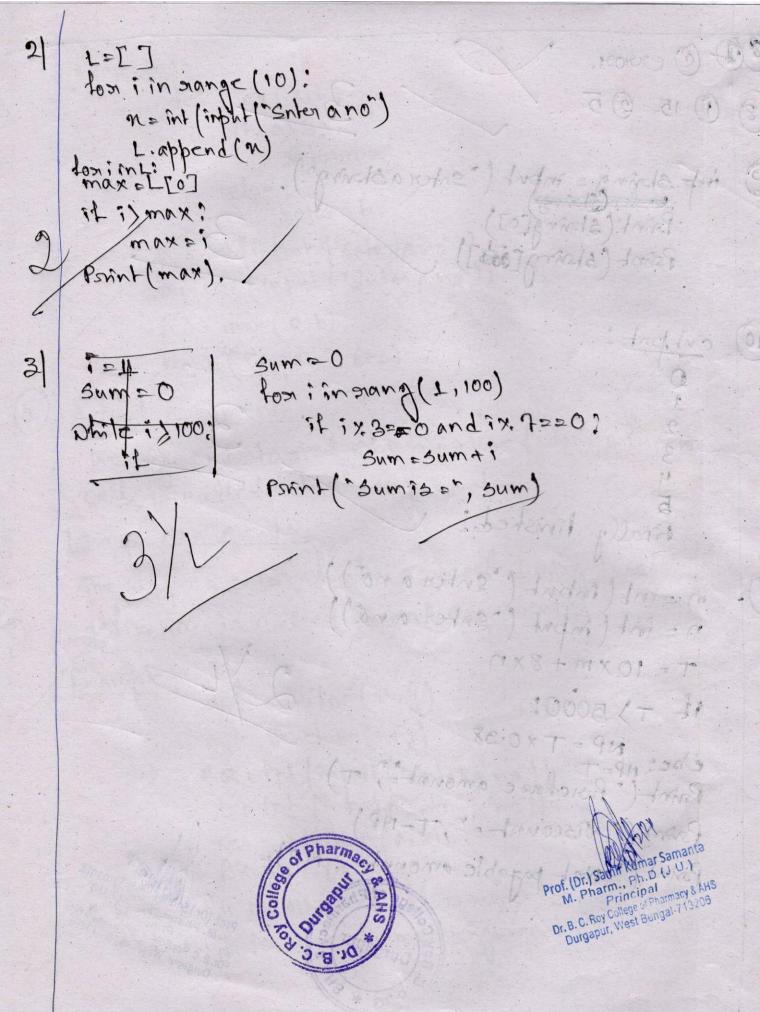

# Proposed course structure:

| Class  | Content/Topic                                                                                                                                             | Required Time (in hour)/Credit hour | Year            |
|--------|-----------------------------------------------------------------------------------------------------------------------------------------------------------|-------------------------------------|-----------------|
| Unit 1 | Introduction to Python                                                                                                                                    |                                     | 2 <sup>nd</sup> |
|        | History, use and basics of Python                                                                                                                         | 1                                   | 2 <sup>nd</sup> |
| 2      | Data types: Understanding different data-types, size and use                                                                                              | 1                                   | 2 <sup>nd</sup> |
| 3      | Operators: Explanation about relational, conditional, logical, modulo-division, Boolean operators with different examples and programming implementations | 1                                   | 2 <sup>nd</sup> |
| Unit 2 | Conditional statement                                                                                                                                     |                                     | 2 <sup>nd</sup> |
| 1      | Conditional statement -1: Explaining the syntax of if, if-else and elif                                                                                   | I am and a factor of the same       |                 |
| 2      | Conditional statement -2: Programming examples and implementation of all the conditional statements.                                                      | 1                                   | 2 <sup>nd</sup> |
| Unit 3 | Loop                                                                                                                                                      |                                     |                 |
| 1      | Loop-1: Introduction to while loop with different examples and programming implementation.                                                                | 1                                   | 2 <sup>nd</sup> |
| 2      | Loop-2. Introduction to <i>for</i> loop with different examples and programming implementation.                                                           | 1                                   | 2 <sup>nd</sup> |
| 3      | Loop-3: Use of range functions in <i>for</i> and <i>while</i> loop with different examples and programming implementation.                                | 1                                   | 2 <sup>nd</sup> |
| Unit 4 | Lists, Tuple and Dictionary                                                                                                                               | 1                                   |                 |
| 1      | Lists-1: Lists constructs, syntax and use                                                                                                                 | 1 //                                | 2 <sup>nd</sup> |
| 2      | Lists-2: Use of lists in <i>for</i> and while loop with different examples and programming implementation                                                 | 1 hy samanta                        | 2 <sup>nd</sup> |