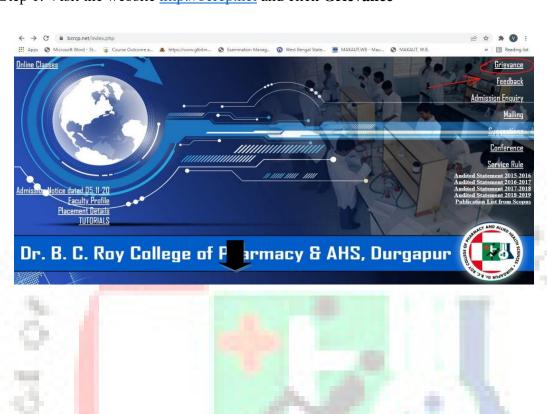

# Step 1: Visit the website <a href="http://bcrcp.net">http://bcrcp.net</a> and click **Grievance**

Step 2: A window with a drop down is shown, select COMPLAINANT

Ph (0343) 253 2679
Telefax (0343) 253 2679
e-mail bcrcp\_dgp@yahoo.co.in