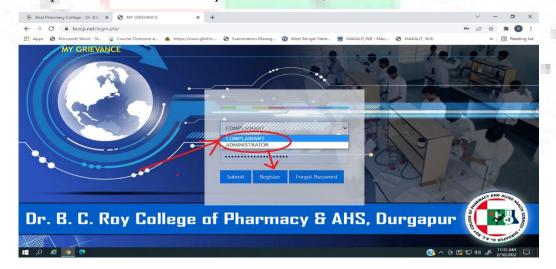

# Step 1: Visit the website <a href="http://bcrcp.net">http://bcrcp.net</a> and click **Grievance**

Step 2: A window with a drop down is shown, select COMPLAINANT

Ph (0343) 253 2679
Telefax (0343) 253 2679
e-mail bcrcp\_dgp@yahoo.co.in