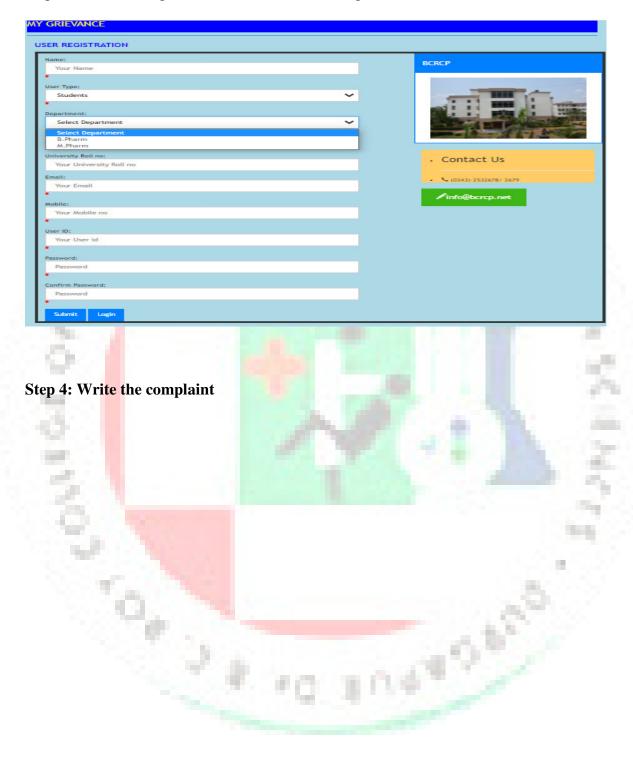

Step 3: One has to register himself/herself in this regard

Ph (0343) 253 2679
Telefax (0343) 253 2679
e-mail bcrcp\_dgp@yahoo co in

www.bcrcp.ac.in | www.bcrcp.net

Dr. Meghnad Saha Sarani, Bidhannagar, Durgapur-713206, West Bengal