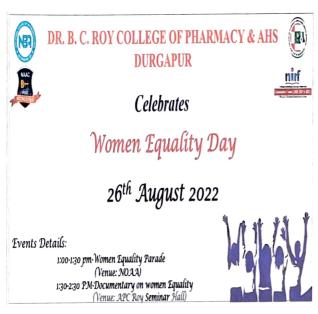

### DR. B. C. ROY COLLEGE OF PHARMACY & AHS **DURGAPUR**

# **Celebrates**

# Women Equality Day

26th August 2022

### Events Details:

Durgapur

1:00-1:30 pm-Women Equality Parade

(Venue: NOAA)

1:30-2:30 PM-Documentary on women Equality (Venue: APC Roy Seminar Hall)

Mob. Telefax e-mail : bercp\_dgp@yahoo.co.in contact@borcp.org