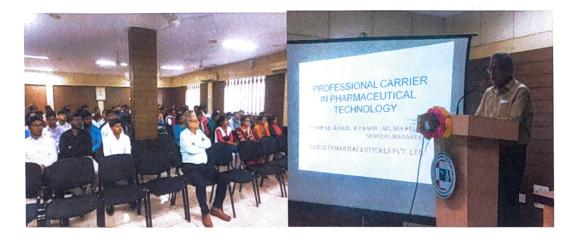

# DR. B. C. ROY COLLEGE OF PHARMACY & AHS DURGAPUR

Organizes

**INDUCTION PROGRAM B.PHARM BATCH 2022** 

TECHNICAL TALK ON CAREER COUNSELING BY MR.PRADIP MULLICK, MANAGER,BRUNET PHARMACEUTICALS PVT.LTD

17<sup>th</sup> October 2022 Venue : APC Roy Semínar Hall

#### Dr. B. C. Roy College of Pharmacy and Allied Health Sciences Durgapur - 713206 B. Pharm, 1st yr 1st Semester' 2022-2023 INDUCTION PROGRAM, DAY-1

St Tart M

Subject: Scientific lecture and career counseling by Mr. Pradip Mullick, General Manger,