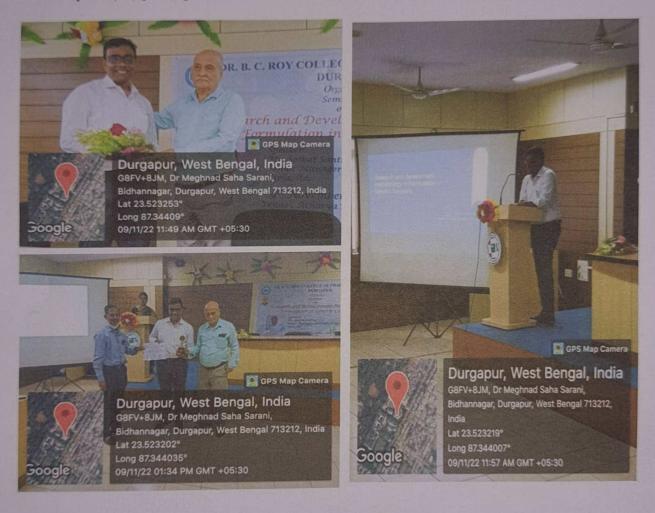

The next seminar was conducted on 09<sup>th</sup> November, 2022 on the topic of Research and Development Methodology of Formulation in Generic Company. Mr. Saikat Santra, Senior Manager and PMO, Project Management, Cipla ltd. was invited to deliver the speech in front of the sixty six (66) participants from the college.