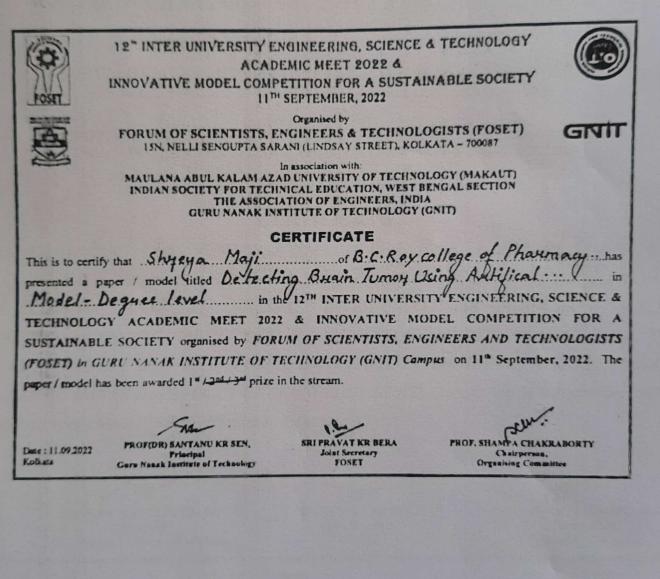

They presenting this model titled "Detecting Brain Tumor using Artificial Intelligence" at 12th Inter-University Engineering, Science and Technology Academic Meet 2022, organized by FOSET (Forum of Scientists, Engineers and Technologists) in Guru Naray Institute of

Approved by PCI & Affiliated to MAKAUT, WB and WBSCT&VE&SD Dr. Meghnad Saha Sarani, Bidhannagar, Durgapur-713206, West Bengal (India)

Technology (GNIT) campus on 11th September, 2022 in association with MAKAUT and they won the first prize in "Innovative Model Presentation For A Sustainable Society" for exhibiting and presenting their prepared model.