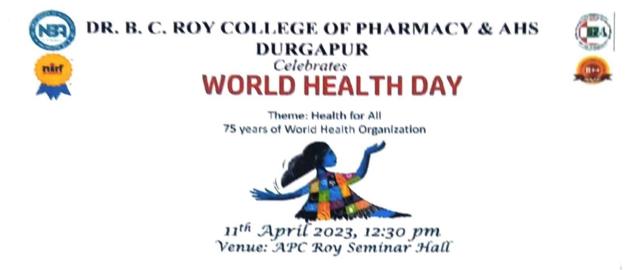

# DR. B. C. ROY COLLEGE OF PHARMACY & AHS DURGAPUR Celebrates WORLD HEALTH DAY

Theme: Health for All 75 years of World Health Organization

# 11<sup>th</sup> Apríl 2023, 12:30 pm Venue: APC Roy Semínar Hall

Prof. (Dr.) Samir Kumar Samanta M. Pharm., Ph.D (J.U.) Principal Dr. B. C. Roy College of Pnarmacy & AHS Durgapur, West Bengal-713206