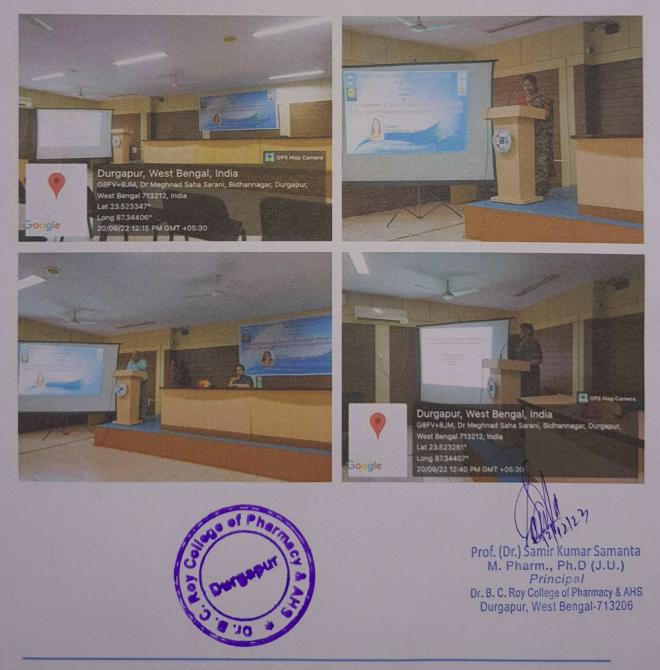

#### **Event Report for Academic year 2022-23**

During the academic year 2022-23, Dr. B. C. Roy College of Pharmacy and Allied Health Sciences organized a total of three seminars and an international conference. On 20<sup>th</sup> September, 2022; a seminar was conducted on Development of Novel Research Methodologies for better understanding Neurodegenerative Diseases, where Dr. Debjani Roy, Assistant Professor, Biophysics Department, Bose Institute, Kolkata was invited as the esteemed speaker. One hundred and four (104) students actively participated in the seminar to make it a highly fruitful one.