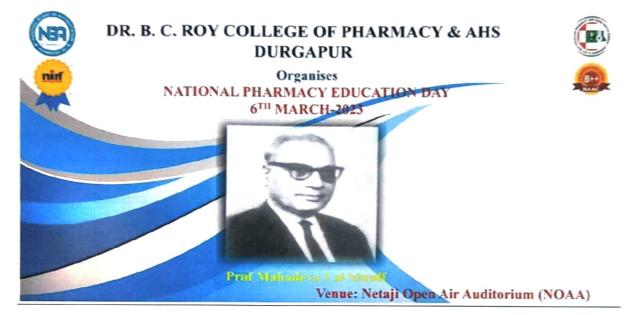

|
|        | -                                                                         |           |                                                                                                                                                                                                       |



Kumar Samanta Prof. (Dr.) Samir M. Pharm., Ph.D (J.U.) Principal Dr. B. C. Roy College of Pharmacy & AHS Durgapur, West Bengal-713206



Ph. e-mail : (0343) 243 2678/79 : bcrcp\_dgp@yahoo.co.in : www.bcrcp.ac.in

Approved by PCI & Affiliated to MAKAUT, WB and WBSCT&VE&SD Dr. Meghnad Saha Sarani, Bidhannagar, Durgapur-713206, West Bengal (India)

#### A REPORT ON NATIONAL PHARMACY EDUCATION DAY

#### CONDUCTED ON 03.03.23 AT APC ROY SEMINAR HALL



National Pharmacy Education Day was celebrated on March 6th, in honour of the birth anniversary of Professor Mahadeva Lal Schroff, who established pharmacy education in India. The day was designated by the Pharmacy Council of India (PCI) – a statutory body under the Ministry of Health, regulating pharmacy education and practice in India.

Mahadeva Lal Schroof is the Father of Indian Pharmacy Education. He was born in Darbhanga in Bihar in 1902. He was a graduate of the Engineering College at Banaras Hindu University. After completing his engineering, he went to China, Japan and USA. He then earned his UG degree in chemistry and PG in microbiology and chemistry from MIT in the USA. In 1935, he founded the United Provinces of Pharma Association. He was the editor of the Indian Journal of P