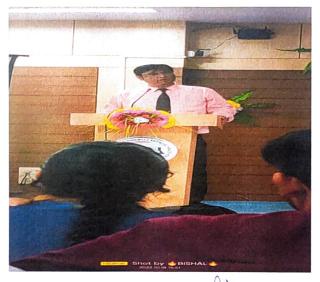

# DR. B. C. ROY COLLEGE OF PHARMACY & AHS DURGAPUR Celebrates WORLD HEALTH DAY

Theme: Health for All 75 years of World Health Organization

# 11<sup>th</sup> Apríl 2023, 12:30 pm Venue: APC Roy Semínar Hall

Prof. (Dr.) Samir Kumar Samanta M. Pharm., Ph.D (J.U.) Principal Dr. B. C. Roy College of Pnarmacy & AHS Durgapur, West Bengal-713206

### **EVENT: -WORLD HEALTH DAY**

### VENUE: - APC SEMINAR HALL

DATE: - 11thApril, 2023

ril