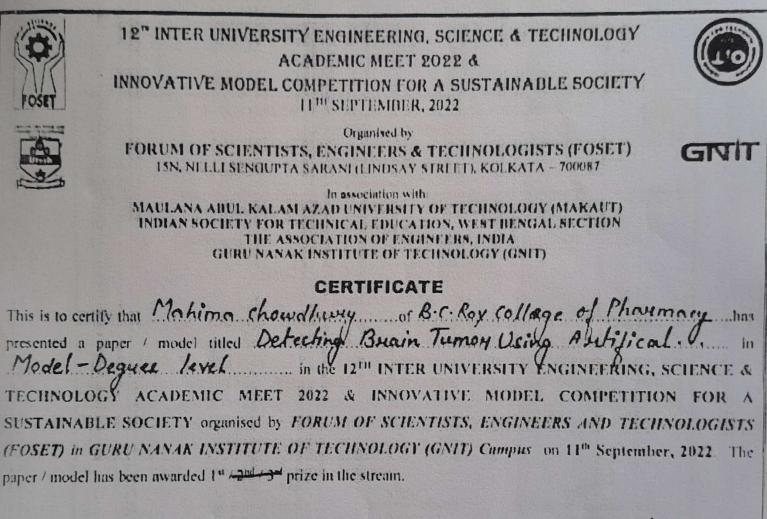

# CERTIFICATE

This is to certify that Sucheta kaumakau of B.C. Roy College of Phaumay has presented a paper / model titled Detecting Brain Tumoy Using Autificat... in Model - Dequee level in the 12<sup>TH</sup> INTER UNIVERSITY ENGINEERING, SCIENCE & FECHNOLOGY ACADEMIC MEET 2022 & INNOVATIVE MODEL COMPETITION FOR A SUSTAINABLE SOCIETY organised by FORUM OF SCIENTISTS, ENGINEERS AND TECHNOLOGISTS FOSET) in GURU NANAK INSTITUTE OF TECHNOLOGY (GNIT) Campus on 11<sup>th</sup> September, 2022. The Paper / model has been awarded 1<sup>st</sup> / 2<sup>nd</sup> / 3<sup>rd</sup> prize in the stream.