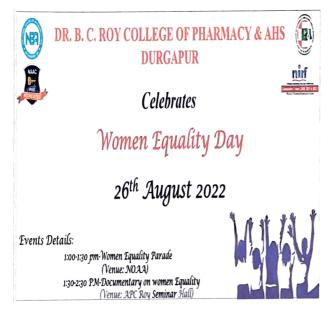

# DR. B. C. ROY COLLEGE OF PHARMACY & AHS DURGAPUR Celebrates WORLD HEALTH DAY

Theme: Health for All 75 years of World Health Organization

# 11<sup>th</sup> Apríl 2023, 12:30 pm Venue: APC Roy Semínar Hall

Prof. (Dr.) Samir Kumar Samanta M. Pharm., Ph.D (J.U.) Principal Dr. B. C. Roy College of Pnarmacy & AHS Durgapur, West Bengal-713206