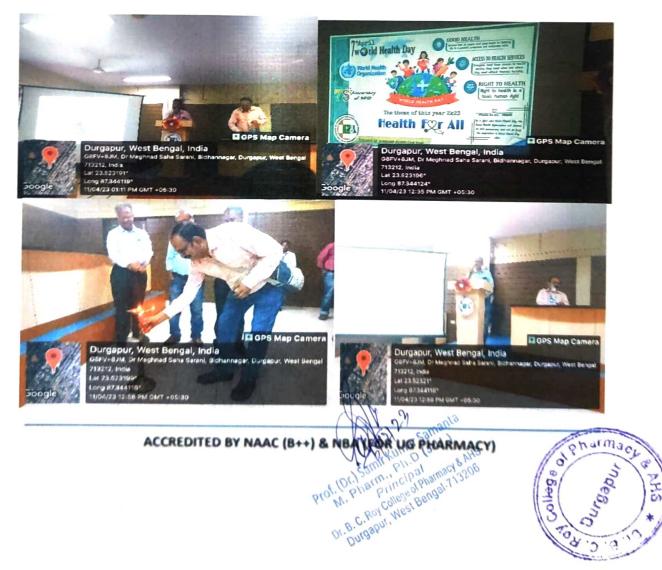

### **EVENT: -WORLD HEALTH DAY**

### VENUE: - APC SEMINAR HALL

DATE: - 11thApril, 2023

ril