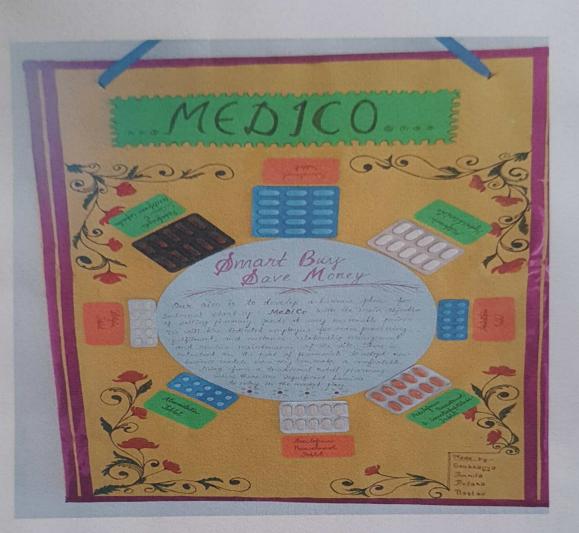

## Fig.2. The participants of Practice Venture (from left to right Amrita Singha, Antara Gupta, along with their mentor (Dr. Anirudha Mukherjee in the center), Soubhagya Mukherjee, Bastav Mazumdar)

Another project, "MeDiCo" is a healthcare platform and E-pharmacy start-up idea that sells medicines and telehealth online. This project was teamed up by Soubhagya Mukherjee, Sayan Kar, Pritam De, and Bastav Mazumdar (Students of B. Pharm 3<sup>rd</sup> Year). It provides services, including E-pharmacy, diagnostics, consultation, and health content. Many people and pharmacists have difficulty reading or understanding prescriptions. Many villages do not have medicine shops so many people have to travel to the city to buy medicines. Thus, MeDiCo will fix the problems and will help many people to benefit as a result. A business plan for an Internet Start-up: MeDiCo was designed with the main objective of selling pharmacy goods at very competitive prices.

Fig.3. Practice Venture "MeDiCo" demonstration

The employees are dedicated to order processing, fulfillment, customer relationship management, and routine maintenance of the site. There is reluctance on the part of pharmacists to adopt new business models when they can make a comfortable living from a traditional retail pharmacy where there are significant barriers to entering the marketplace. The medicine will be provided at a low cost with a proper chart on how to take those medicines, special discounts, and exciting offers to customers, and home delivery is also available for 24 hours. Additionally, veterinary medicines will be stored to make them available in our online store with minimum prices. **MeDiCo** is all about "**MEDICINE AT** 