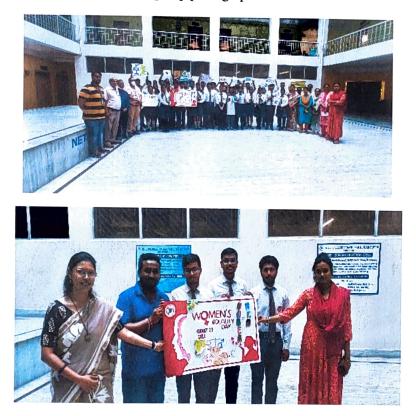

# DR. B. C. ROY COLLEGE OF PHARMACY & AHS DURGAPUR Celebrates WORLD HEALTH DAY

Theme: Health for All 75 years of World Health Organization

# 11<sup>th</sup> Apríl 2023, 12:30 pm Venue: APC Roy Semínar Hall

Prof. (Dr.) Samir Kumar Samanta M. Pharm., Ph.D (J.U.) Principal Dr. B. C. Roy College of Pnarmacy & AHS Durgapur, West Bengal-713206