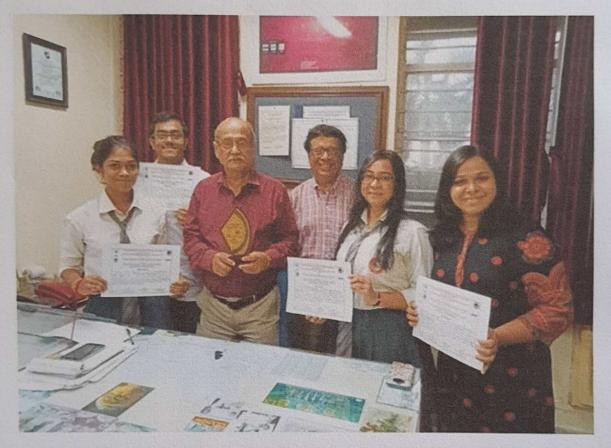

Left to Right: Ms. M. Chowdhury, Mr. A Ojha, Prof. S Chakraborty (Director, BCRCP), Prof. S Roy, Ms. S Karmakar & Ms. S Maja