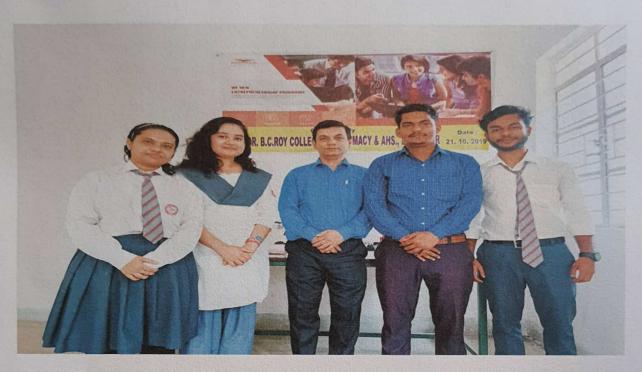

## Fig.2. The participants of Practice Venture (from left to right Amrita Singha, Antara Gupta, along with their mentor (Dr. Anirudha Mukherjee in the center), Soubhagya Mukherjee, Bastav Mazumdar)

Another project, "MeDiCo" is a healthcare platform and E-pharmacy start-up idea that sells medicines and telehealth online. This project was teamed up by Soubhagya Mukherjee, Sayan Kar, Pritam De, and Bastav Mazumdar (Students of B. Pharm 3<sup>rd</sup> Year). It provides services, including E-pharmacy, diagnostics, consultation, and health content. Many people and pharmacists have difficulty reading or understanding prescriptions. Many villages do not have medicine shops so many people have to travel to the city to buy medicines. Thus, MeDiCo will fix the problems and will help many people to benefit as a result. A business plan for an Internet Start-up: MeDiCo was designed with the main objective of selling pharmacy goods at very competitive prices.

Fig.3. Practice Venture "MeDiCo" demonstration

The employees are dedicated to order processing, fulfillment, customer relationship management, and routine maintenance of the site. There is reluctance on the part of pharmacists to adopt new business models when they can make a comfortable living from a traditional retail pharmacy where there are significant barriers to entering the marketplace. The medicine will be provided at a low cost with a proper chart on how to take those medicines, special discounts, and exciting offers to customers, and home delivery is also available for 24 hours. Additionally, veterinary medicines will be stored to make them available in our online store with minimum prices. **MeDiCo** is all about "**MEDICINE AT** 