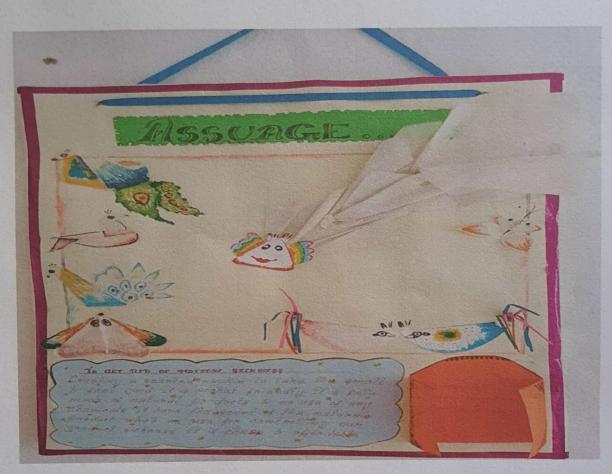

#### Practice Ventures, presented on Feb 24, 2023.

"ASSUAGE", is a practice venture project comprising 3 team members, Amrita Singha, Antara Gupta, And Sinchan Roy (Students of B. Pharm 3<sup>rd</sup> Year). The project focuses on easing the problems and struggles of travelers and passengers who are tired of their unwanted habit of vomiting while traveling, i.e. Motion Sickness. "Assuage" offers its customers a very easy, comfortable, affordable, available, and handy product in the form of a handkerchief which is very light to carry for patients with motion sickness.

Fig.1. Practice Venture "Assuage" demonstration

It offers a way to overcome this problem by simply smelling the handkerchief and thus, it is in this way that the drug is sent to the patient's body via the nasal route. So that motion sickness is stopped and the passengers can enjoy their trips.