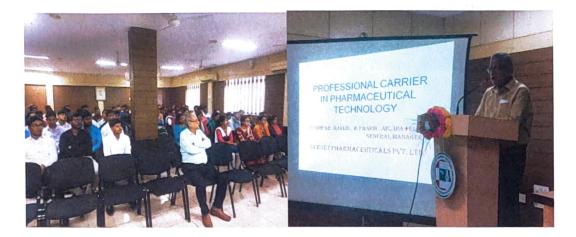

The next seminar was conducted on 09<sup>th</sup> November, 2022 on the topic of Research and Development Methodology of Formulation in Generic Company. Mr. Saikat Santra, Senior Manager and PMO, Project Management, Cipla ltd. was invited to deliver the speech in front of the sixty six (66) participants from the college.